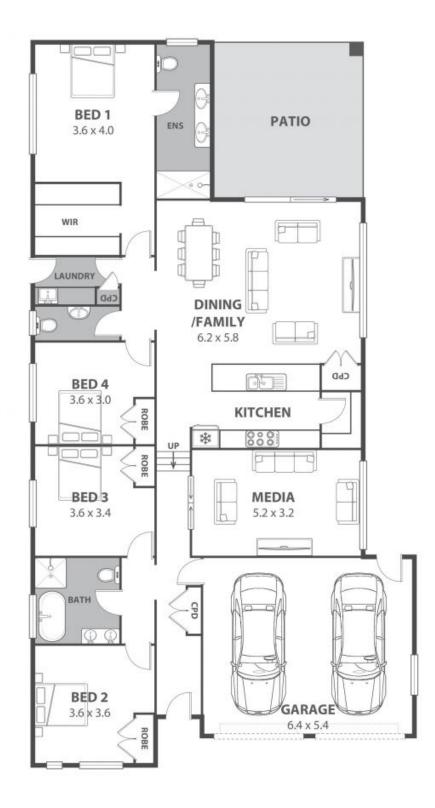

•••

- ...
- ... PROPERTY...

...

Boasting a family-friendly floor plan across a single level, this near-new home offers four spacious bedrooms, two living spaces, and easy alfresco entertaining. Sun-drenched interiors showcase quality finishes and timeless styling throughout,

while the considered layout

 Price:
 \$1,070,000

 Council Rates:
 \$488.03/year (approx)

Adam McMahon Ange Carrigan 02 4267 5377

30 Malbon Street, Kembla Grange

Internal Space 203m<sup>2</sup>

N