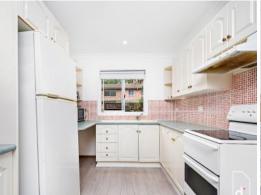

## Features include:

- Three bedrooms, two with built-in-robes, and ceiling fans
- Combined north facing living  $\&\ dining\ area$
- Flawless kitchen
- Modern bathroom with separate toilet
- Air-conditioning, floating floors, freshly painted, new carpet
- Private north facing courtyard, garden shed and single car accommodationEasily accessible from the highway with the trip to Sydney taking approximately
- 90-minutes and Wollongong approximately 20-minutes by car
- Plenty of bus links nearby and the home is walking distance to Bulli Train Station