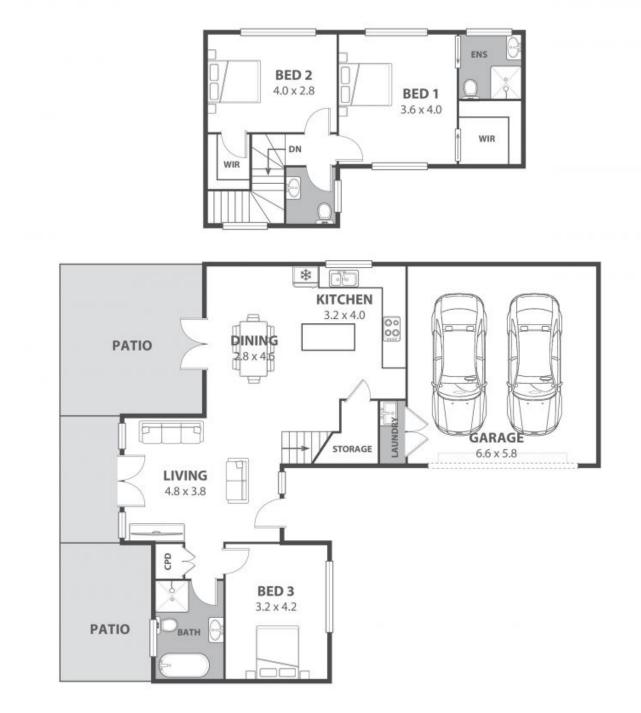

| Location |
|----------|
|----------|

- •••
- •••

Property ...

Spacious open-plan living dominates the lower level, with a sleek contemporary kitchen with granite benchtops and stainless steel appliances providing a stylish focal point. The large living space opens to an enclosed garden patio, while double doors off the dining area

Adam McMahon 02 4267 5377

8/16 Campbell Street, Woonona

Internal Space 158m<sup>2</sup>

N