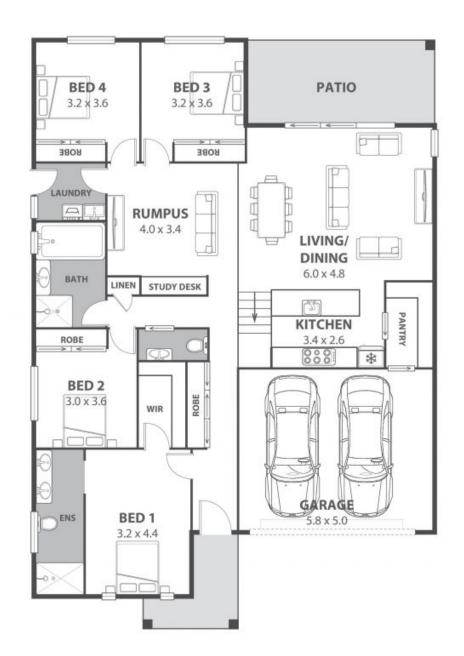

# Sleek and spacious family living in sought-after Calderwood Estate

Located in the sought-after Calderwood Estate, this stunning four-bedroom home showcases sleek cohesive design and a split-level floor plan perfect for family living. Situated minutes from cafes, schools, and public transport, and only a short drive to Shellharbour, this home will appeal to discerning families and astute investors alike.