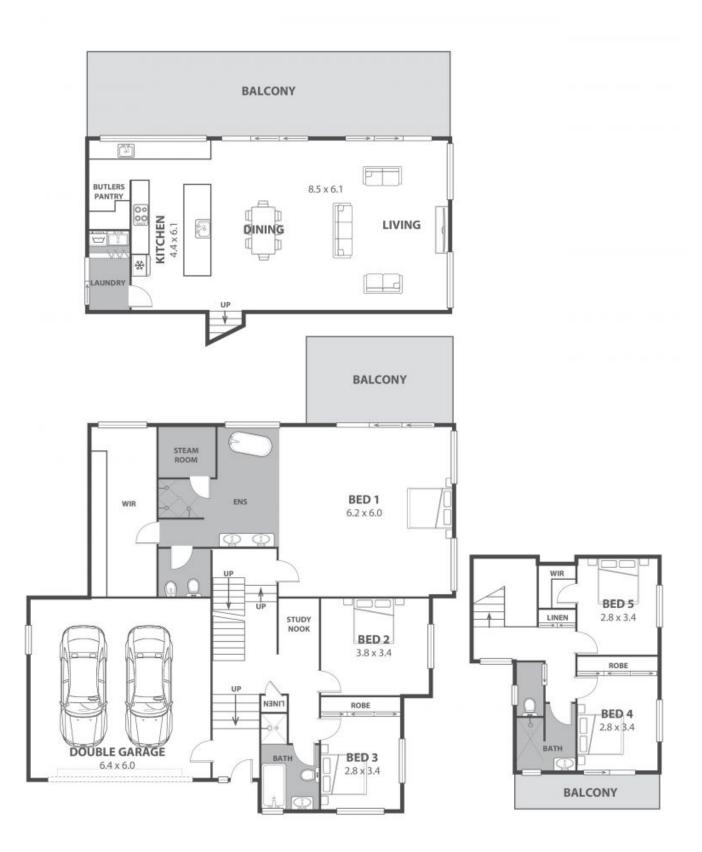

home is right here!

Offering absolute family luxury and breathtaking views of Mount Kembla, this sprawling five-bedroom residence presents an outstanding opportunity to secure a prestige home just minutes from Wollongong and some of the region's finest beaches.

#### LOCATION

Drink in panoramic views of majestic Mount Kembla and enjoy easy access to some of NSW's most stunning beaches from this spectacular location, offering unparalleled natural beauty and proximity to every convenience.

#### PROPERTY ...

This superb family home presents a level of luxury that has to be seen to be believed. Designed to take full advantage of the stunning mountain views, you will enjoy the clever tri

Price: \$1,250,000 Council Rates: \$572.12 p/q

5

3

2

 $\overline{\phantom{a}}$ 

## Adam McMahon



# 31 William Davies Drive, Figtree

Internal Space 212m<sup>2</sup>