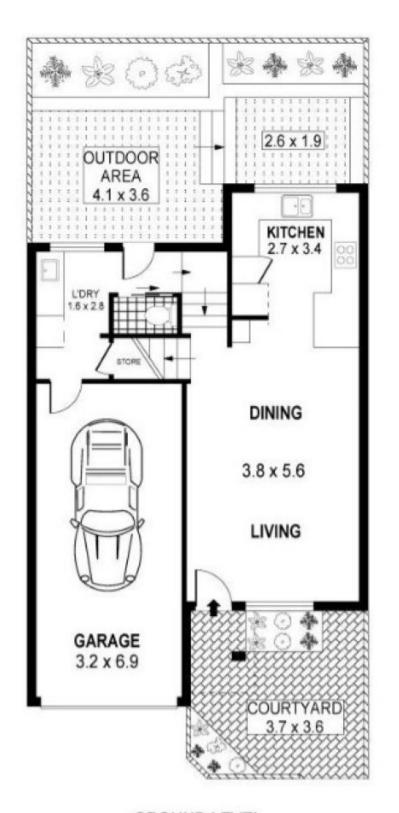

## **GROUND LEVEL**

PLANS SHOWN-CHAY RESCATIVE OF LAYOUT DIMENSIONS ARE APPROXIMATE THAT IS 6681

INT : 78m² EXT : 27m² GARAGE : 22m²