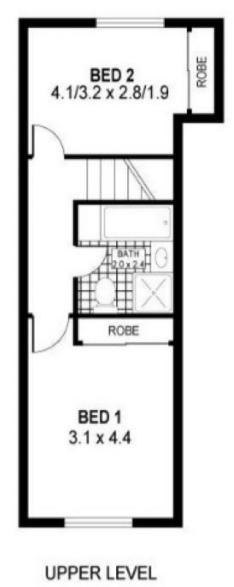

Features include:

- Two bedrooms with built-ins
- Smarly renovated kitchen with stainless appliances including dishwasher
- Open-plan dining/living area
- Modern bathroom with separate toilet
- Well appointed Internal laundry with powder room
- Private back garden
- Garage has been converted to a bonus rumpus room with glass slide doors
- Quiet off-street position