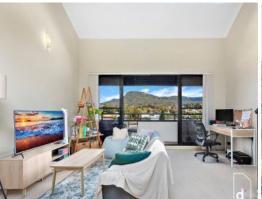

## NEW YORK STYLE LOFT APPARTMENT

This light-filled loft-style apartment is situated within the exclusive Northgate Complex. Ultra-convenient and brimming with resort-style inclusions, the apartment is located on the northern fringe of Wollongong, other major amenities within proximity include the University of Wollongong campus, TAFE NSW Wollongong and the Central Business District.

Features include:

- Stylish and surprisingly spacious with air conditioning
- Vast open plan lounge and dining room
- Well-appointed kitchen showcasing stone benchtops and quality stainless steel appliances.
- Over-sized bedroom serviced by an ensuite and mirrored built-in robes.
- Covered balcony provides room to relax in the sunshine or host drinks with friends on a Friday night after work.
- Striking timber staircase connects to the loft-level
- Internal laundry and a lock-up undercover carpark on the basement floor