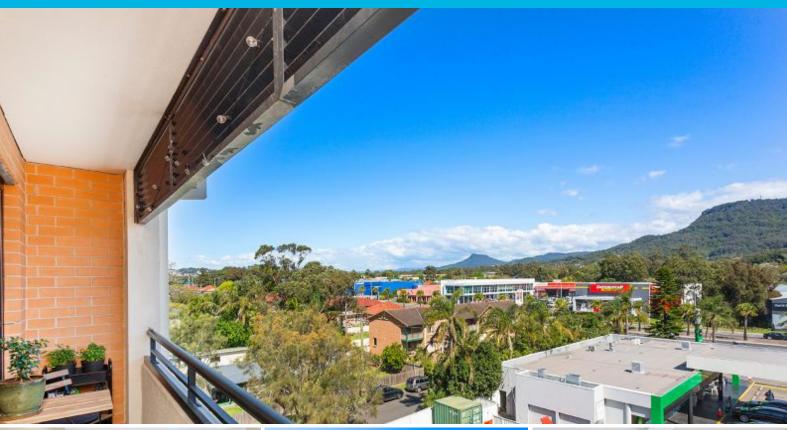

## NEW YORK STYLE LOFT APPARTMENT

This light-filled loft-style apartment is situated within the exclusive Northgate Complex. Ultra-convenient and brimming with resort-style inclusions, the apartment is located on the northern fringe of Wollongong, other major amenities within proximity include the University of Wollongong campus, TAFE NSW Wollongong and the Central Business District.

Features include:

- Stylish and surprisingly spacious with air conditioning
- Vast open plan lounge and dining room
- Well-appointed kitchen showcasing stone benchtops and quality stainless steel appliances.
- Over-sized bedroom serviced by an ensuite and mirrored built-in robes.
- Covered balcony provides room to relax in the sunshine or host drinks with friends on a Friday night after work.
- Striking timber staircase connects to the loft-level
- Internal laundry and a lock-up undercover carpark on the basement floor