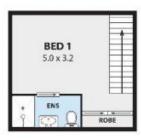

Features include:

- Stylish and surprisingly spacious with air conditioning
- Vast open plan lounge and dining room
- Well-appointed kitchen showcasing stone benchtops and quality stainless steel appliances.
- Over-sized bedroom serviced by an ensuite and mirrored built-in robes.
- Covered balcony provides room to relax in the sunshine or host drinks with friends on a Friday night after work.
- Striking timber staircase connects to the loft-level
- Internal laundry and a lock-up undercover carpark on the basement floor