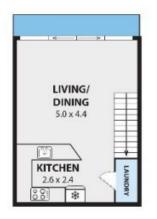

Features include:

- Stylish and surprisingly spacious with air conditioning
- Vast open plan lounge and dining room
- Well-appointed kitchen showcasing stone benchtops and quality stainless steel appliances.
- Over-sized bedroom serviced by an ensuite and mirrored built-in robes.
- Covered balcony provides room to relax in the sunshine or host drinks with friends on a Friday night after work.
- Striking timber staircase connects to the loft-level
- Internal laundry and a lock-up undercover carpark on the basement floor