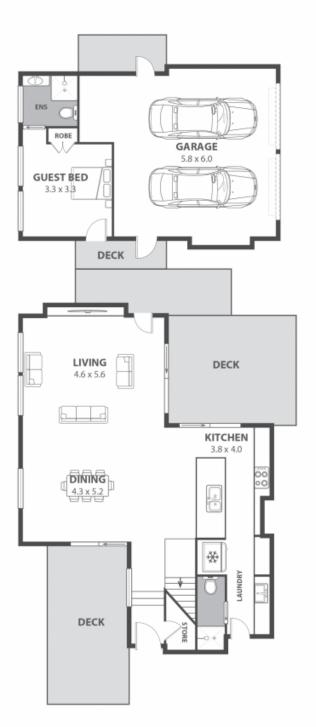

freedom to explore.

Price:

\$3,550,000

Adam McMahon

**Isabelle Lace** 02 4267 5377

13 Cokeworks Road, Coledale

Internal Space 305m<sup>2</sup>