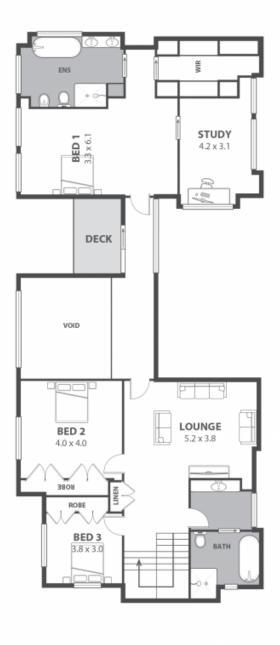

freedom to explore.

Price:

\$3,550,000

Adam McMahon

**Isabelle Lace** 02 4267 5377

13 Cokeworks Road, Coledale

Internal Space 305m<sup>2</sup>