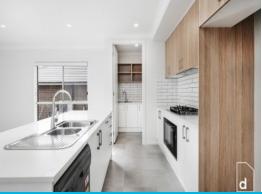

## HIGHLIGHTS

- Lavish 2600mm high ceilings with matching extended height interior doors and kitchen cabinetry.
- Caesar Stone breakfast island, with 900mm cooktop and appliances and soft close doors and drawers.
- Stylish two tone kitchen cabinetry highlights the subway tile splashbacks and impressive butler's pantry.
- Ducted reverse cycle, multi zone air conditioning, complimented by remote controlled ceiling fans in bedrooms.
- Spacious ensuite and walk in robe to master suite, plus 'Smart Robe' built ins throughout balance of bedrooms.