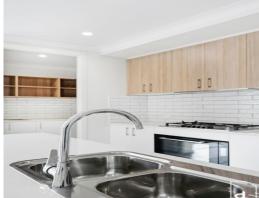

## HIGHLIGHTS

- Lavish 2600mm high ceilings with matching extended height interior doors and kitchen cabinetry.
- Caesar Stone breakfast island, with 900mm cooktop and appliances and soft close doors and drawers.
- Stylish two tone kitchen cabinetry highlights the subway tile splashbacks and impressive butler's pantry.
- Ducted reverse cycle, multi zone air conditioning, complimented by remote controlled ceiling fans in bedrooms.
- Spacious ensuite and walk in robe to master suite, plus 'Smart Robe' built ins throughout balance of bedrooms.