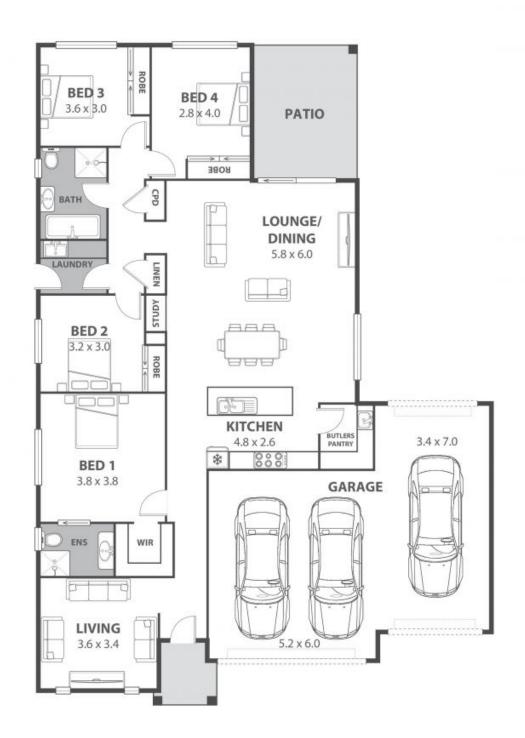

## dignam

44 Saddleback Crescent Kembla Grange, NSW

## The perfect family home in tranquil Kembla Grange

Ideally positioned in the popular Kembla Grange Estate, this spacious four-bedroom home offers loads of room to move. Just minutes from shops, schools, and public transport and only a short drive from Wollongong and your pick of beaches, this home will appeal to growing families and astute investors alike.

## HIGHLIGHTS

- Lavish 2600mm high ceilings with matching extended height interior doors and kitchen cabinetry.
- Caesar Stone breakfast island, with 900mm cooktop and appliances and soft close doors and drawers.
- Stylish two tone kitchen cabinetry highlights the subway tile splashbacks and impressive butler's pantry.
- Ducted reverse cycle, multi zone air conditioning, complimented by remote controlled ceiling fans in bedrooms.
- Spacious ensuite and walk in robe to master suite, plus 'Smart Robe' built ins throughout balance of bedrooms.