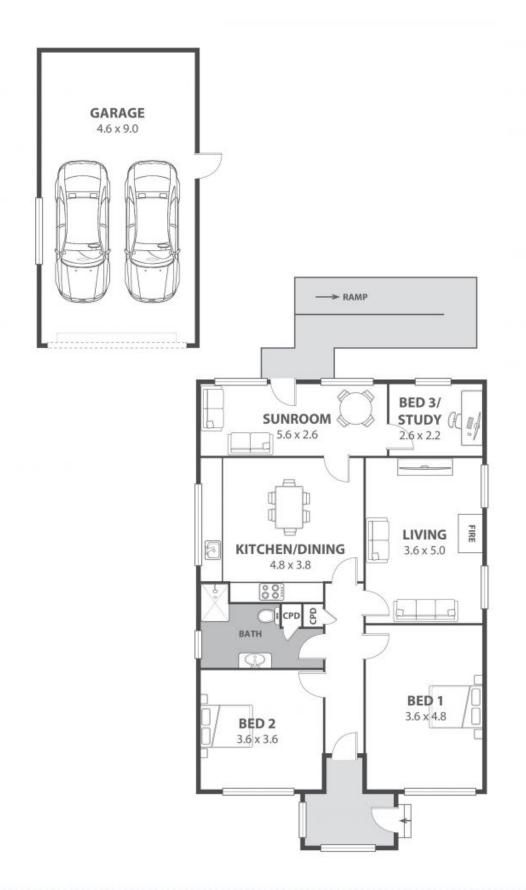

## Exciting opportunity to invest in a fantastic location!

This property presents an incredible opportunity to invest in one of Corrimal's most sought-after locations.

Set on a large parcel of land (783sqm approx), this property offers exciting potential for development. Subdivide for dual occupancy (stca) or develop & build multiple dwellings (stca).