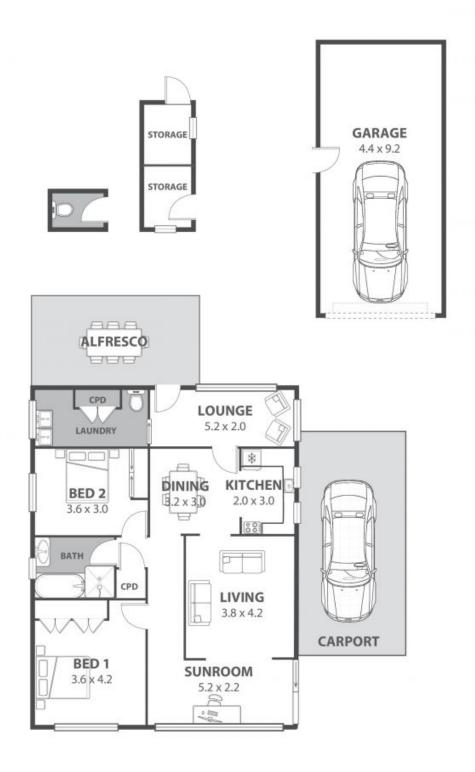

## Here's your chance to create your dream family home!

Set on an enviably large allotment only minutes from Wollongong and within walking distance of Fairy Meadow Village, Balgownie Village, and Tarrawanna Village, this spacious home offers two bedrooms, multiple living areas, and potential for renovation and extension (STCA).

Set on a huge block and nestled amongst lovingly tended garden spaces, this home has been meticulously maintained

**Adam McMahon** 