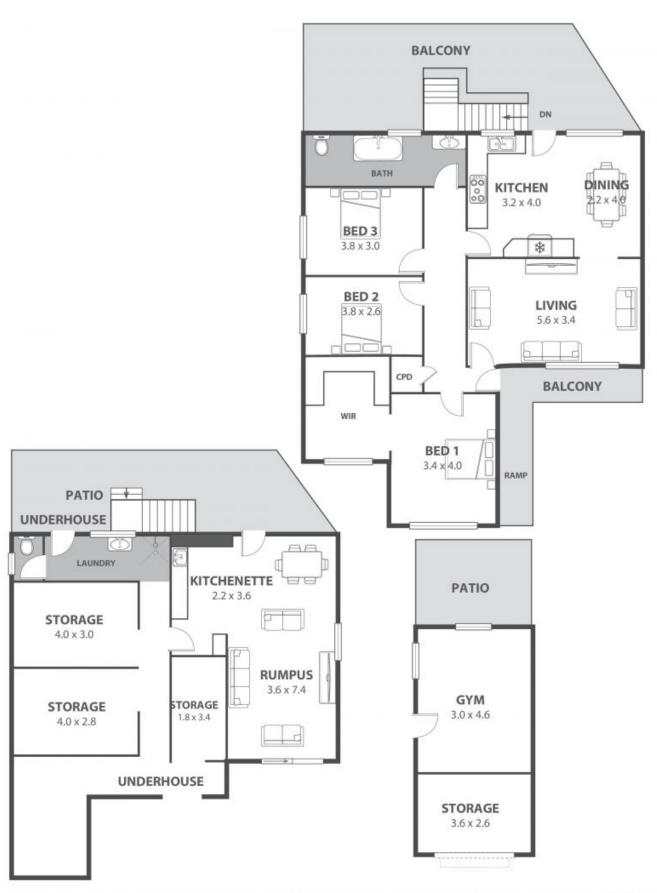

## Perfectly positioned for coastal family living!

Enjoy easy family living in this move-right-in three-bedroom home, perfectly positioned within walking distance of both Bulli and Woonona and only moments from stunning beaches and sought-after schools. Multiple living spaces are complemented by loads of storage and a spacious entertainer's garden.

### Location

Ideally positioned to enjoy the delights of both Bulli and Woonona, this welcoming home offers a fabulous family lifestyle.

Families will appreciate the choice of childcare within walking distance and the quick-and-easy school run, with Bulli Public School and Bulli High School both only four minutes from home (approx.)....

Property...

This deceptively roomy

**Price:** \$1,440,000 **Council Rates:** \$625.82 p/q

Ethan Hennessy Adam McMahon

02 4267 5377

26 Hospital Road, Bulli

Internal Space 125m