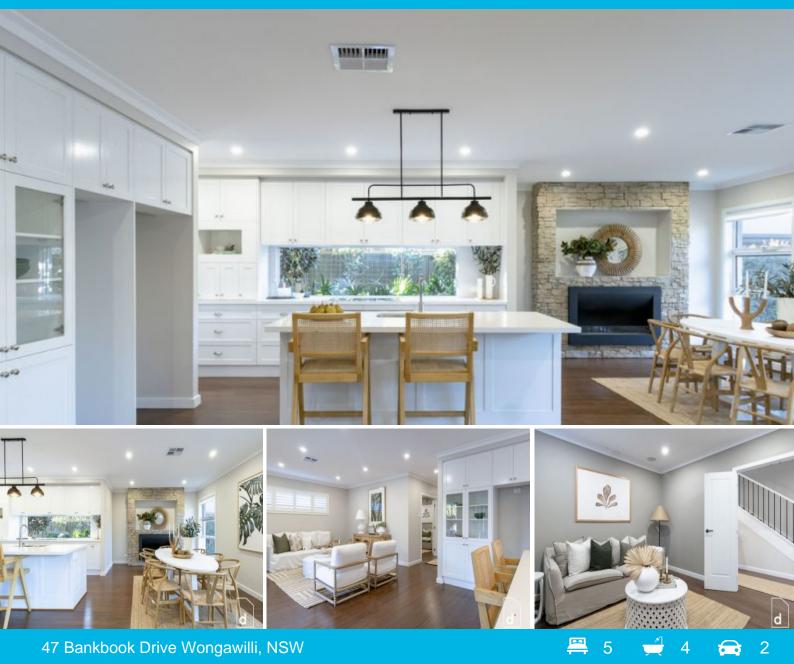

## Peaceful mountainside family living awaits!

Designed for comfortable family living, this superb five-bedroom home offers stylish open-plan living and a sparkling inground pool surrounded by landscaped gardens. Wongawilli's peaceful lifestyle and proximity to Dapto and Wollongong add to this home's significant family appeal.