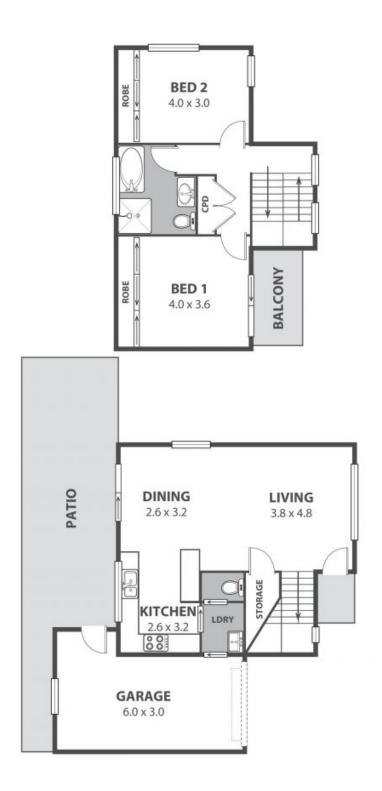

## Easy townhouse living in beautiful Russell Vale!

Positioned in a prime location in the heart of leafy Russell Vale, this two-bedroom townhouse presents a fantastic opportunity for first home buyers, downsizers, and investors alike. Showcasing open plan living, generous bedrooms, and a private courtyard, this home offers low-maintenance living in an enviable position close to beaches, great coffee, schools, and shops.