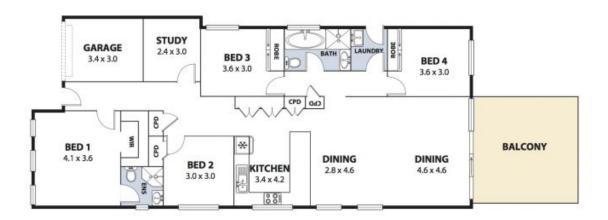

## MODERN FAMILY HOME IN MCCAULEY'S ESTATE

Located in the prestigious McCauley's Beach Estate, this popular address will ensure the beachside lifestyle you have been chasing. This single level entertainer's paradise lies ready and waiting and offers a beautiful flow through design and the relaxing beach side ambience. Light and airy with an abundance of natural light and the bonus of a level fenced yard all withing foot steps to the beach.

Features include:

- Luxurious master suite complete with walk-in wardrobe and stylish ensuite
- Threee additional spacious bedrooms, all with built-in wardrobes
- Addditional convenient study/home office
- Modern, contemporary style kitchen with quality stainless steel appliances and plenty of cupboard space
- Ducted central air conditioning and private under cover alfresco area
- Fully fenced, private backyard? plenty of room for kids and pets to roam