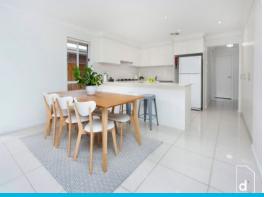

Features include:

- Luxurious master suite complete with walk-in wardrobe and stylish ensuite
- Threee additional spacious bedrooms, all with built-in wardrobes
- Addditional convenient study/home office
- Modern, contemporary style kitchen with quality stainless steel appliances and plenty of cupboard space
- Ducted central air conditioning and private under cover alfresco area
- Fully fenced, private backyard? plenty of room for kids and pets to roam