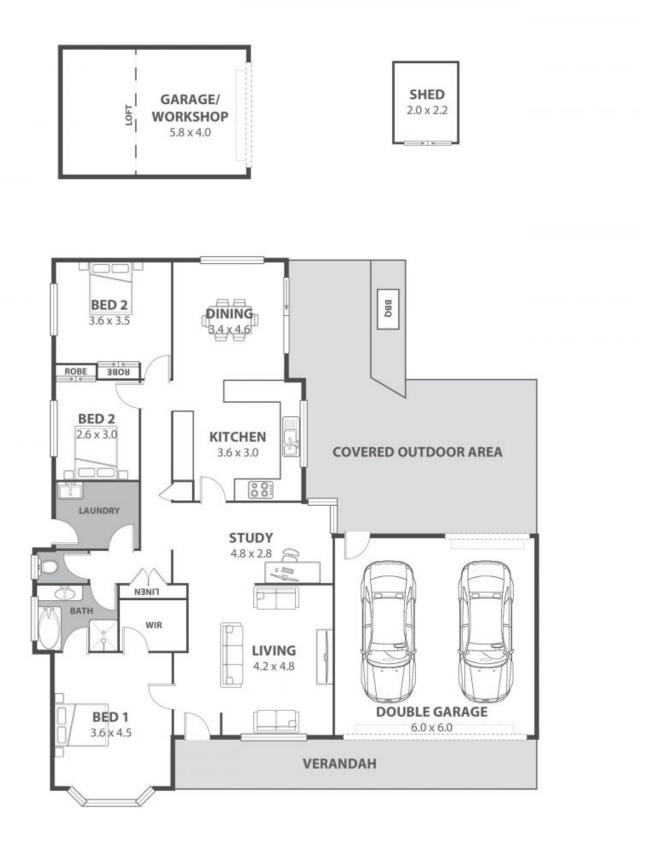

Sydney is a 90-minute drive from home (approx.), or catch the train from Dapto Station to enjoy the direct rail journey. ...

- ...
- ...

179 Bong Bong Road, Horsley

Internal Space 162m<sup>2</sup>

N