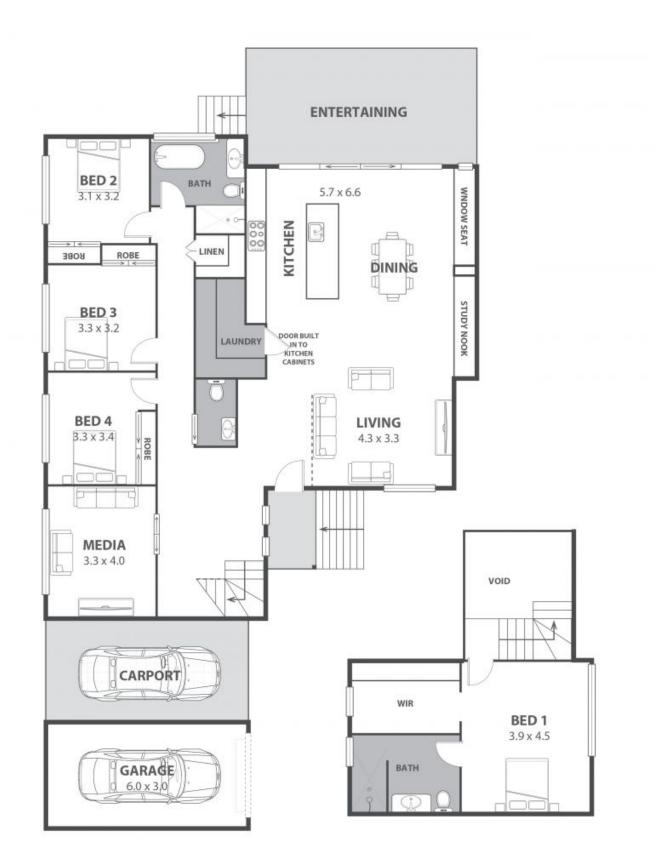

## Designer family living in the heart of Corrimal!

This breathtaking home is one of Corrimal's most beautiful new additions. Bespoke, sustainable design and a considered floor plan offering four bedrooms, sweeping open-plan living, and outdoor entertaining ensure superb family living that will impress even the most discerning of buyers.