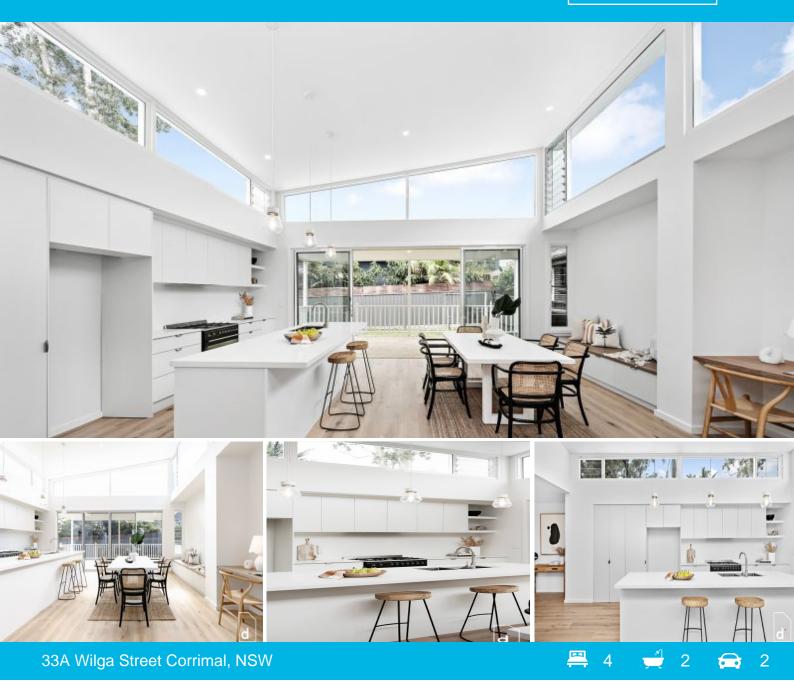

## Designer family living in the heart of Corrimal!

This breathtaking home is one of Corrimal's most beautiful new additions. Bespoke, sustainable design and a considered floor plan offering four bedrooms, sweeping open-plan living, and outdoor entertaining ensure superb family living that will impress even the most discerning of buyers.

...

```
PROPERTY ...
```

•••

With a bespoke design showcasing a white and timber palette and textures to complement its coastal address, this brand-new home is absolutely stunning. You can be assured of considered, sustainable design and the highest quality craftsmanship

<sup>···</sup> 

and finishes, resulting in a home that's visually striking, environmentally friendly, and incredibly luxurious. The dramatic void and clerestory windows flood the home with natural light and add to its sense of