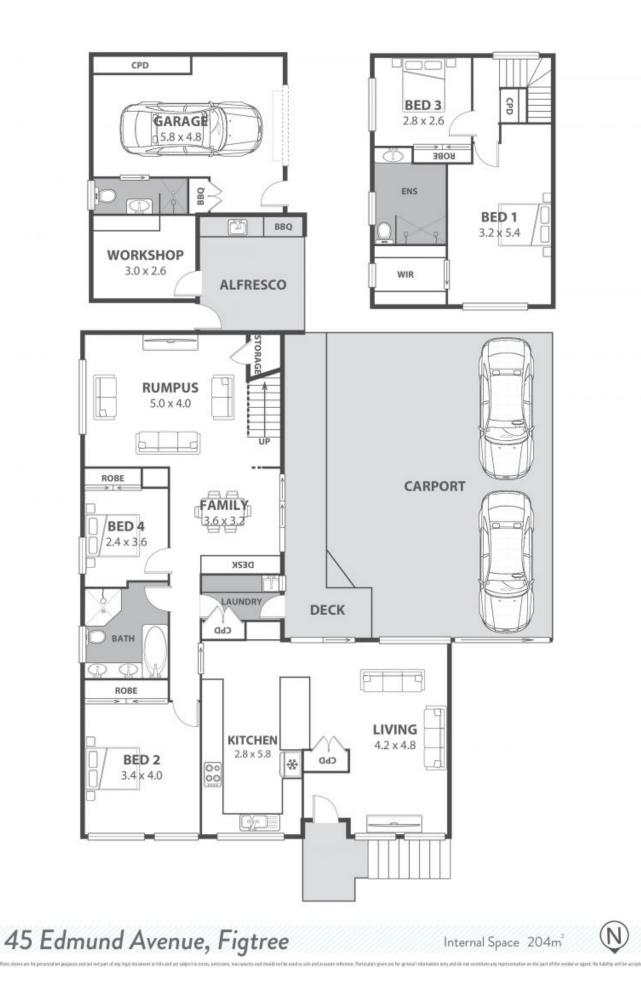

## Luxe family living with the big city just moments from home!

Offering a sprawling double-level layout perfectly designed for family living, this fully renovated home offers stylish interiors and superb outdoor entertaining. All the conveniences of Figtree and Wollongong are only moments from home, and local schools within walking distance ensure total family convenience.