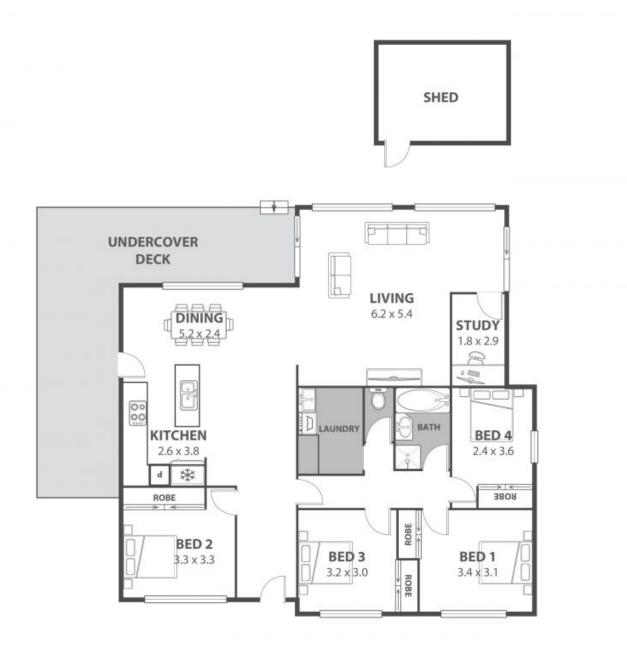

## Space, convenience, and peaceful family living

With a family-friendly single-level floorplan and light-filled interiors, this updated four-bedroom home offers comfortable family living moments from Shellharbour and within walking distance of every local convenience.

## Property ...

Offering easy family living with plenty of room to move, this updated home will appeal to home buyers and investors alike. Contemporary updates ensure you can either move straight in with nothing to do, or plan further cosmetic updates to suit your taste. Large families will also be excited b

Price:

\$740,000

4

Ethan Hennessy

Adam McMahon 02 4267 5377

13 Hillside Drive, Albion Park

Internal Space 147m<sup>2</sup>

N