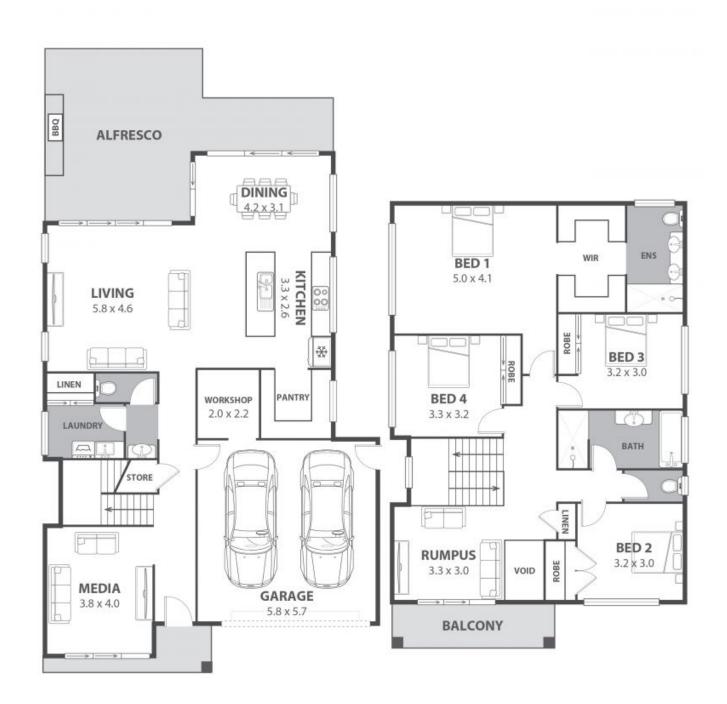

### Tranquil family living in Wongawilli

Designed for easy-breezy family living, this beautifully presented four-bedroom home offers a spacious floorplan with three living areas and the ultimate in outdoor entertaining.

#### Location

Peaceful family living awaits in this prime Wongawilli location that promises an easygoing lifestyle with every convenience within minutes of home, and the big-city excitement of Wollongong only a short drive away.

Just seven minutes from home (approx.), the township of Dapto boasts fabulous shopping, dining, services, supermarkets, and the local schools, while the Dapto Train Station offers easy links to Wollongong and Sydney, ensuring an easy commute for city workers. ...

...

Property...

Families seeking a laidback lifestyle will love this impressive four-bedroom home, perfectly situated with a park

**Price:** \$1,420,000 **Council Rates:** \$580.10 p/q

**Ethan Hennessy** 