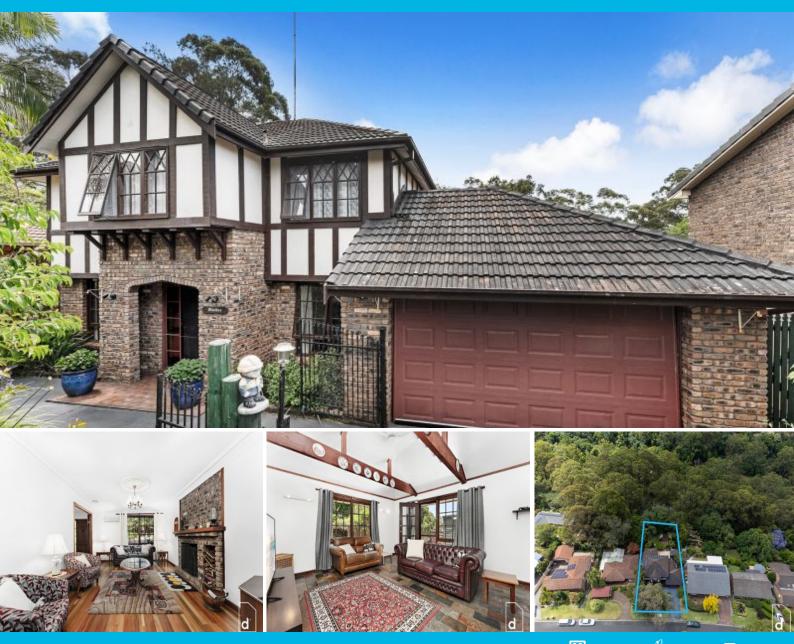

## 54 Tamarind Drive Cordeaux Heights, NSW

## Mountain-side family living just minutes from Wollongong!

Set on a huge allotment at the foothills of the majestic Illawarra Escarpment and just minutes from the heart of Wollongong's CBD, this chalet-style home is a dream come true for families seeking a spacious retreat with loads of outdoor space.

## Location

Boasting a huge block backing onto the bushland of the Illawarra Escarpment's sprawling foothills, this ideal family home is perfectly located to enjoy both natural beauty and big-city conveniences.