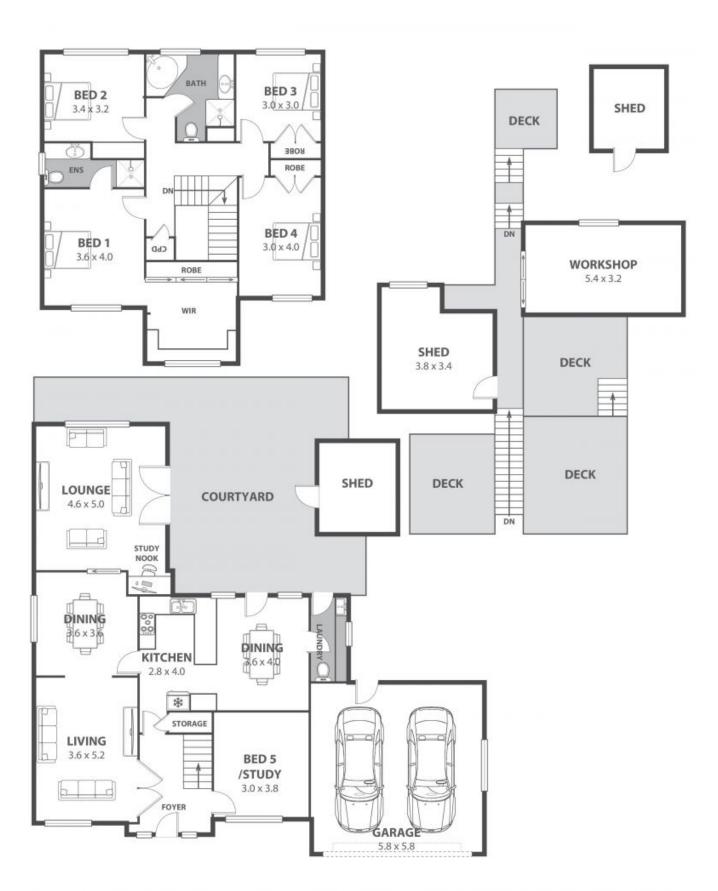

## Mountain-side family living just minutes from Wollongong!

Set on a huge allotment at the foothills of the majestic Illawarra Escarpment and just minutes from the heart of Wollongong's CBD, this chalet-style home is a dream come true for families seeking a spacious retreat with loads of outdoor space.