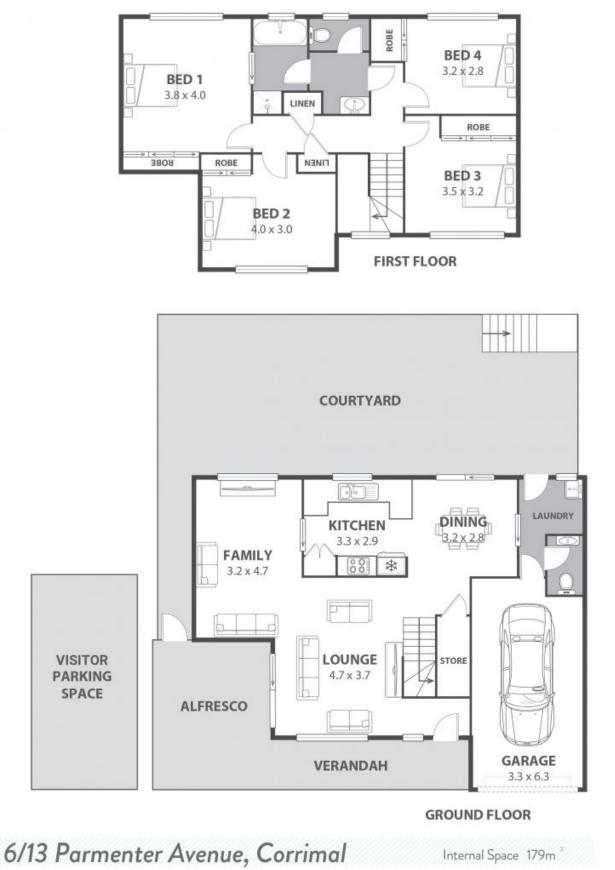

## 6/13 Parmenter Avenue Corrimal, NSW

### Easy townhouse living in the heart of Corrimal!

Families will be delighted by this comfortable, move-right-in four-bedroom townhouse, with a spacious private garden and an enviable location within easy walking distance of Corrimal's vibrant town centre.