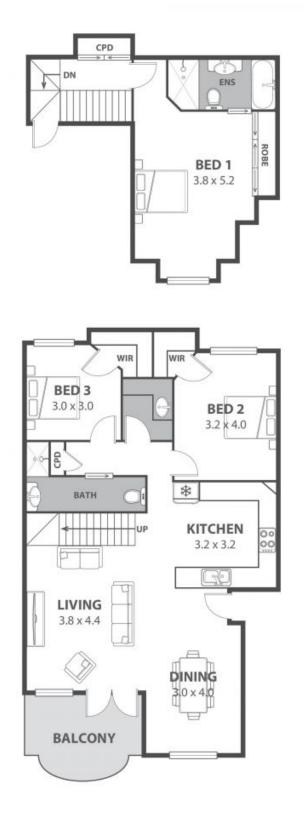

## Inner-city Apartment with house-like proportions, perfect for families or flatmates!

This inner-city apartment offers spacious urban living perfect for families or flatmates, with schools, shops, cafes, and beaches all a short walk from home.