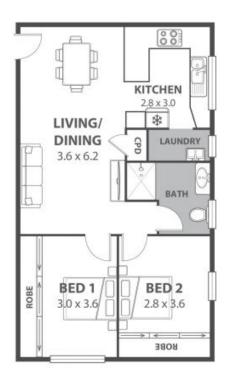

 Price:
 \$415,000

 Council Rates:
 \$289.00 p/q

 Water Rates:
 \$160.00 p/q

 Strata Rates:
 \$620.00 p/q

...

Property...

Nestled within the immaculately maintained 'Esther Court' complex, this welcoming unit offers updated interiors a