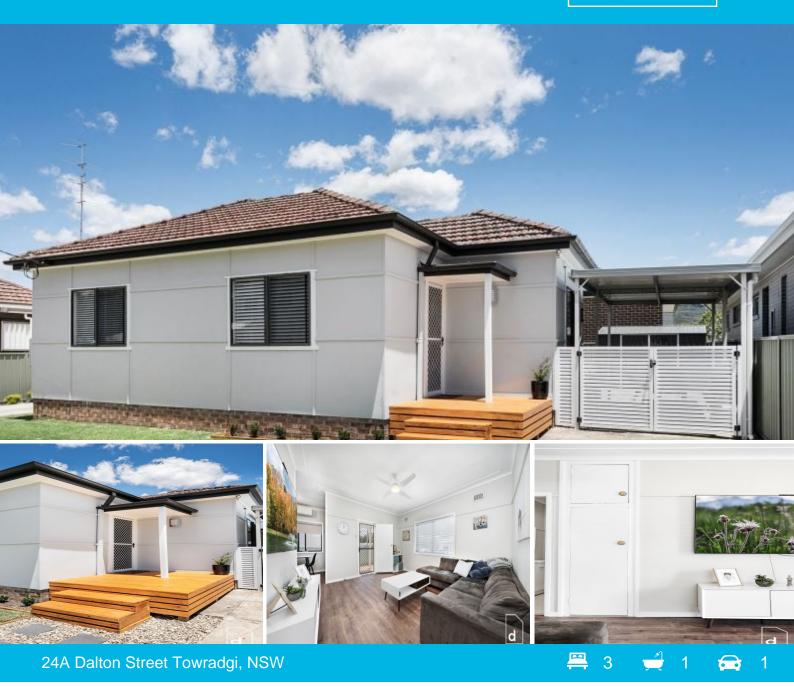

## Updated family cottage in the heart of Towradgi ? nothing to do but move in and enjoy!

Whether you're looking for a welcoming coastal home or you're on the hunt for the perfect investment property, this updated family cottage in the heart of Towradgi is sure to impress! Positioned just a short stroll from the local shops and cafes and close to stunning beaches, Corrimal, and Wollongong, you'll have nothing to do but move in and enjoy!

## Location

This home's location offers a wonderful coastal lifestyle, positioned on a quiet, leafy cul de sac just moments from the beach and a short walk from Towradgi's village centre.

Start the day with a coffee from one of the village cafes, with Towradgi's main street just a three-minute walk from home (approx.), and the popular Sketch Coffee & Art only a few minutes further. The conveniences of Corrimal's vibrant shopping precinct await only three