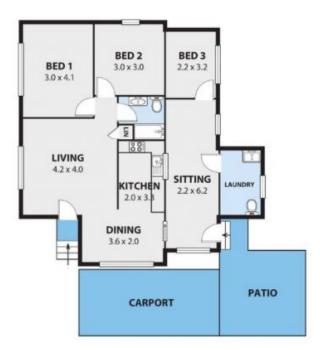

## Updated family cottage in the heart of Towradgi ? nothing to do but move in and enjoy!

Whether you're looking for a welcoming coastal home or you're on the hunt for the perfect investment property, this updated family cottage in the heart of Towradgi is sure to impress! Positioned just a short stroll from the local shops and cafes and close to stunning beaches, Corrimal, and Wollongong, you'll have nothing to do but move in and enjoy!