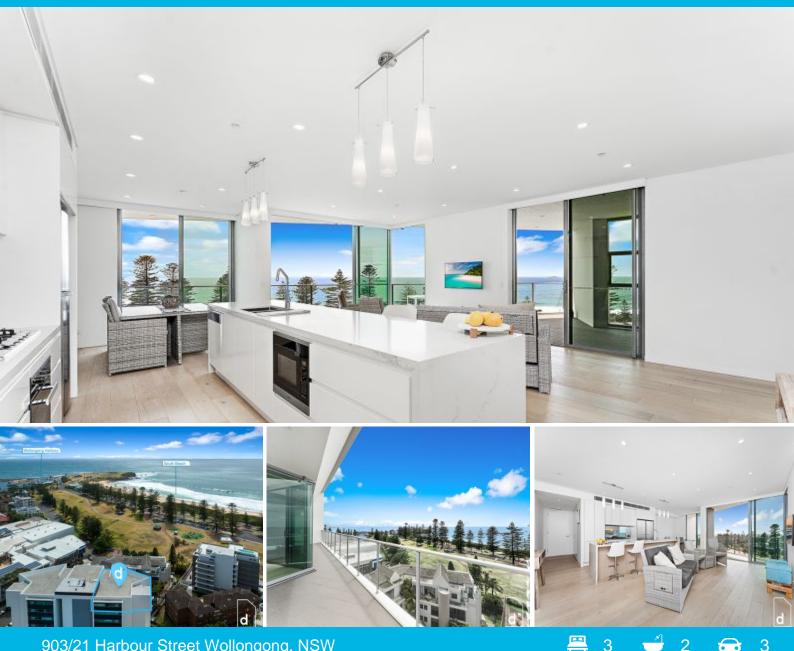

## 903/21 Harbour Street Wollongong, NSW

## Prestige penthouse living, unparalleled views, and the luxury lifestyle you've been waiting for

Taking pride of place atop the landmark Harbour Square building, this luxury penthouse offers the ultimate in prestige beachside living. Masterfully designed interiors, a huge wraparound balcony, and stunning panoramic views taking in the ocean, Lang park, and the Illawarra Escarpment combine to create this superb inner-city paradise.

This is an outstanding opportunity to secure a penthouse in this spectacular building and to make its luxury beach-to-city lifestyle all yours.