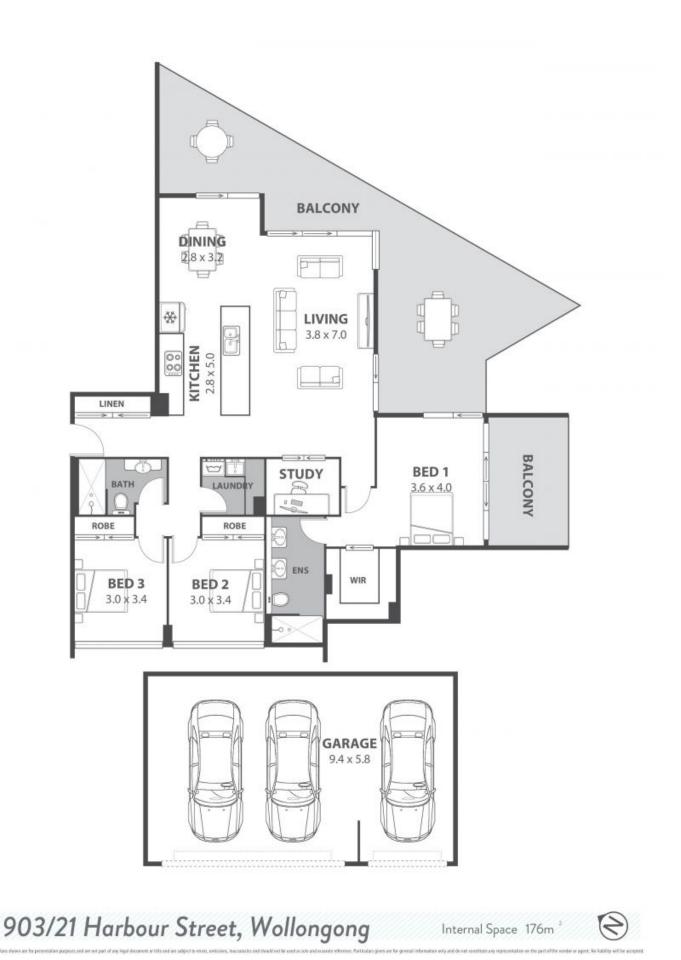

## 903/21 Harbour Street Wollongong, NSW

## Prestige penthouse living, unparalleled views, and the luxury lifestyle you've been waiting for

Taking pride of place atop the landmark Harbour Square building, this luxury penthouse offers the ultimate in prestige beachside living. Masterfully designed interiors, a huge wraparound balcony, and stunning panoramic views taking in the ocean, Lang park, and the Illawarra Escarpment combine to create this superb inner-city paradise.