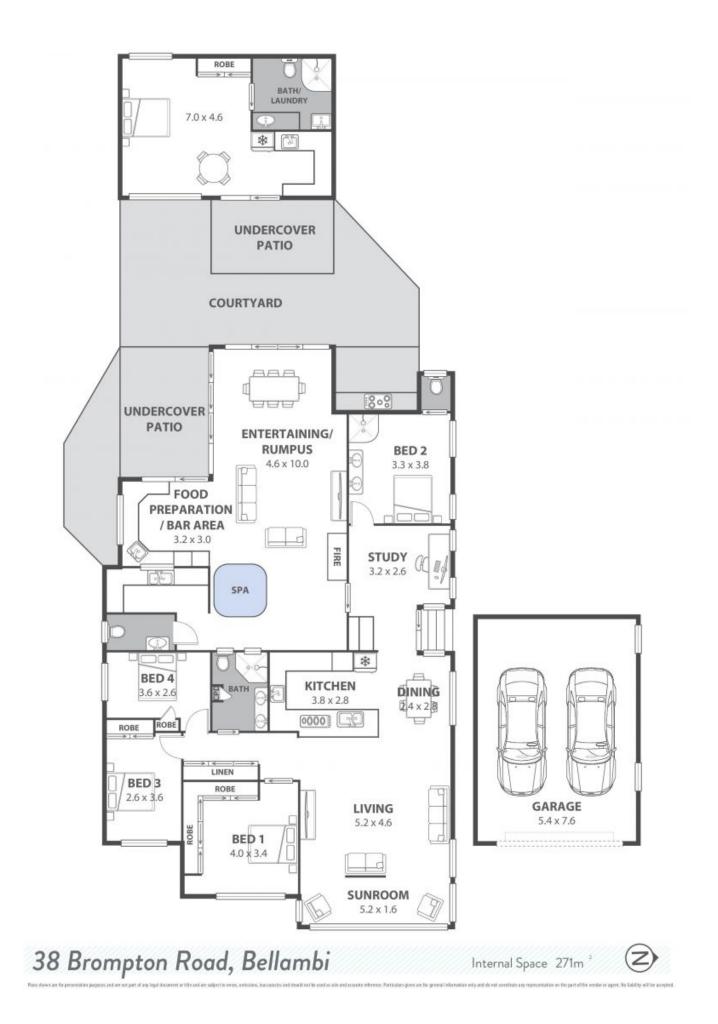

## The ultimate family entertainer!

Offering stylish family living and a huge enclosed alfresco entertaining space, this perfectly positioned Bellambi home will delight families looking for a home with room to move and tonnes of flexibility.