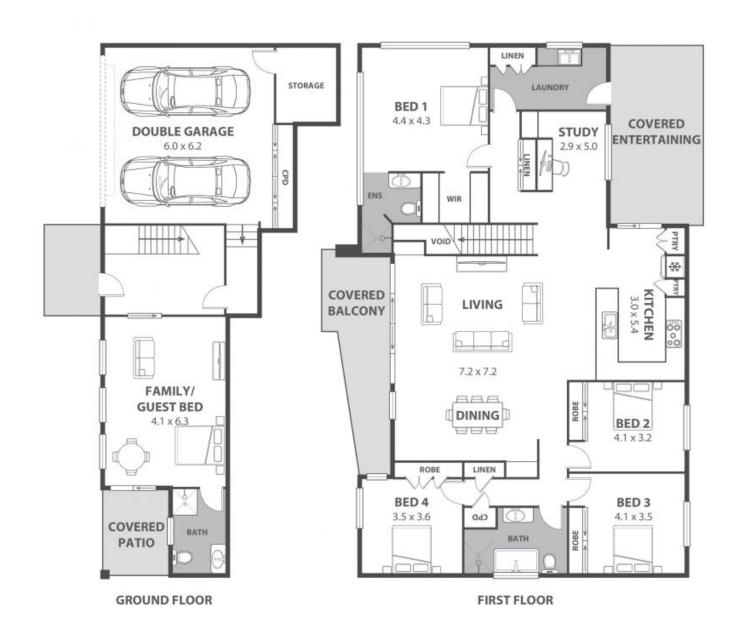

# Superb family living in the tranquil Redgum Ridge Estate

Nestled within the sought-after Redgum Ridge Estate, this stunning home boasts a corner block position with lush bushland right across the street providing an idyllic setting for family life. Five bedrooms, open-plan living, and multiple outdoor entertaining spaces make this an irresistible prospect for families seeking a luxury home, with its enviable location just minutes from Figtree Village and Wollongong's vibrant CBD ensuring every convenience is within easy reach.

#### LOCATION

With a stunning forest outlook, this superb home's corner position within the highly desirable Redgum Estate simply couldn't be better.

### PROPERTY...

...

Architecturally designed to perfection, this home is a triumph of considered layout and premium inclusions, creat

**Price:** \$1,600,000