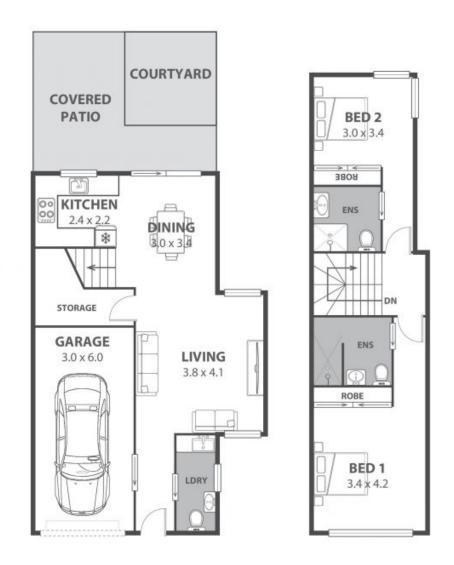

## Near-new duplex with everything on your doorstep and the CBD only minutes away!

Enviably positioned just minutes from Wollongong's vibrant CBD and within walking distance of every convenience, this beautifully designed and meticulously finished duplex offers light-filled living in a fabulous lifestyle location.