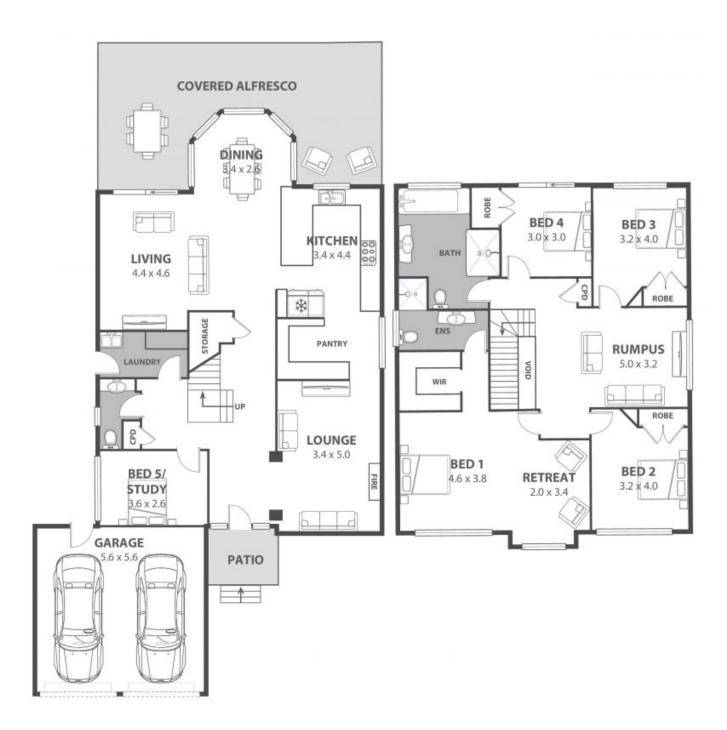

#### Property ...

. . .

The leafy archway welcomes you to your luxe family retreat, where the double-story floor plan offers three light-filled living spaces and five bedrooms, enviably complemented by fabulous outdoor entertai

| Price:         | \$1,800,000  |
|----------------|--------------|
| Council Rates: | \$553.32 p/q |
| Water Rates:   | \$257.68 p/q |

5

Ethan Hennessy

**Ethan Hennessy** 02 4267 5377

2

2

10 Blackwood Place, Woonona

Internal Space 260m<sup>2</sup>

Ø