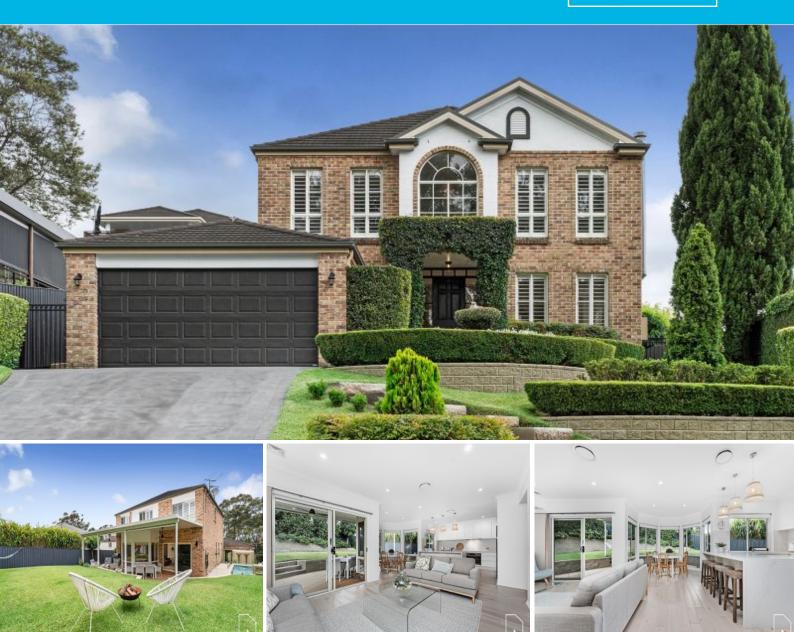

## Luxury Georgian-style home in the heart of Woonona

With its stately fa?ade and manicured front garden, this stunning home would look just as at home in the English countryside as it does here in beautiful Woonona. Offering exceptional family living in an ideal location within easy walking distance of Woonona Village, this home is sure to enchant even the most discerning of buyers.

#### Location

Walk to Woonona Village in just 11 minutes (approx.) to enjoy a morning coffee at your favourite cafe or restaurant and browse the local shops. Bulli's Woolworths is only five minutes from home (approx.), while Corrimal's thriving shopping precinct is an easy six-minute drive from home (approx.) offering every convenience.

#### Property ...

. . .

The leafy archway welcomes you to your luxe family retreat, where the double-story floor plan offers three light-filled living spaces and five bedrooms, enviably complemented by fabulous outdoor entertai