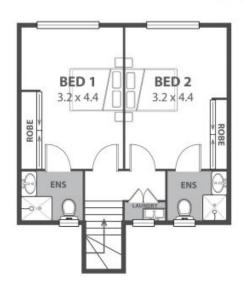

## Features include:

- Townhouse style apartment offering comfort and privacy, with an easy-living floor plan sprawled over two levels
- Upstairs you find two double bedrooms appointed with spacious built-in robes and private en suites, providing the ultimate in privacy and comfort.
- -Sliding glass doors invite you to the huge balcony with a stunning outlook over Strachan Park, offering plenty of space to set up an alfresco living area perfect for entertaining.