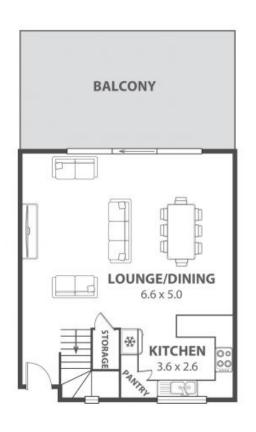

## Features include:

- Townhouse style apartment offering comfort and privacy, with an easy-living floor plan sprawled over two levels
- Upstairs you find two double bedrooms appointed with spacious built-in robes and private en suites, providing the ultimate in privacy and comfort.
- -Sliding glass doors invite you to the huge balcony with a stunning outlook over Strachan Park, offering plenty of space to set up an alfresco living area perfect for entertaining.