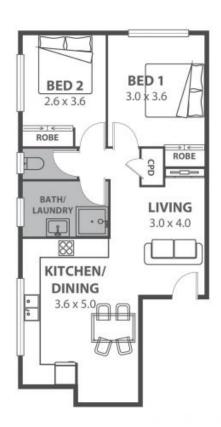

# The ideal first home or clever investment? move-right-in coastal living awaits!

Perfect for first-home buyers and astute investors alike, this beautifully updated two-bedroom apartment offers a fabulous coastal lifestyle, with the beach, cafes, shops, and schools all a short walk from home.

### Location

Nestled within a well-maintained complex, this apartment boasts a fabulous lifestyle location that'll let you leave the car at home and walk to every convenience.

Stroll to your choice of renowned local cafes, including the much-loved GF Eats, or walk into the heart of Corrimal's bustling shopping and dining precinct for a huge selection of caf?s and eateries, great shopping, and the convenience of a choice of supermarkets.