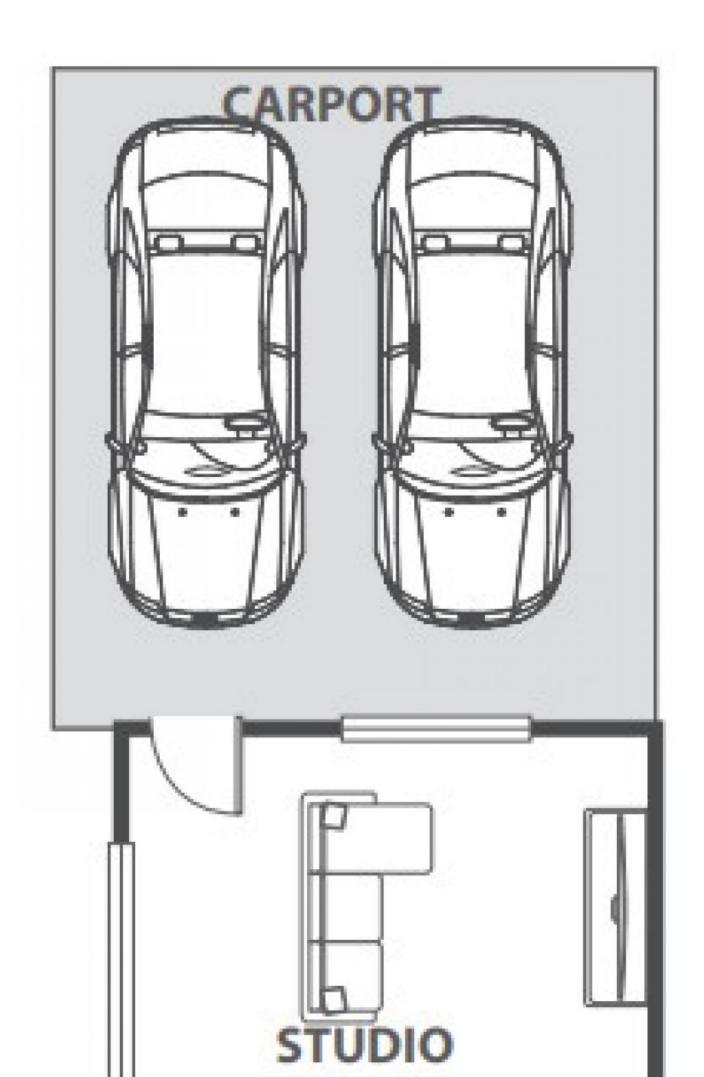

 Price:
 \$400 pw

 Available Date:
 2023-02-17

Features include:

- Private entrance and courtyard area
- Ocean and escarpment views
- Full-sized renovated kitchen with stone benchtops
- Spacious bedroom
- Full-sized private laundry offering ample storage space
- Renovated bathroom
- Electricity, water and unlimited internet included
- Off street parking for two cars