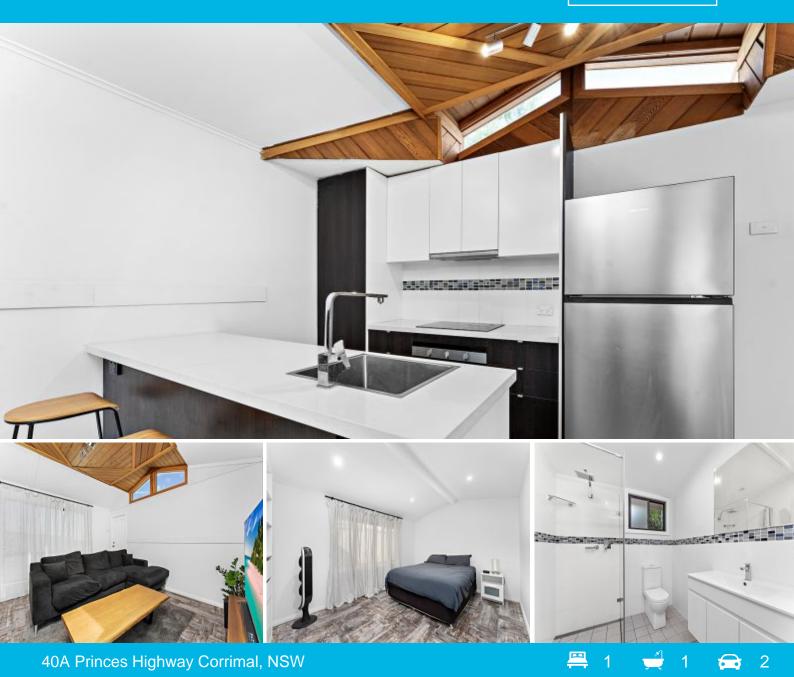

## **GRANNY FLAT WITH OCEAN & ESCARPMENT VIEWS**

Architecturally designed to embrace the coastal lifestyle this self contained granny flat is chic and stylish throughout. Featuring timber lined ceilings over the lounge, a large bedroom and a full-size kitchen and bathroom. Situated in an elevated pocket of Corrimal, access to the property is via Joyce Lane located at the rear of the residence.

 Price:
 \$400 pw

 Available Date:
 2023-02-17

Features include:

- Private entrance and courtyard area
- Ocean and escarpment views
- Full-sized renovated kitchen with stone benchtops
- Spacious bedroom
- Full-sized private laundry offering ample storage space
- Renovated bathroom
- Electricity, water and unlimited internet included
- Off street parking for two cars