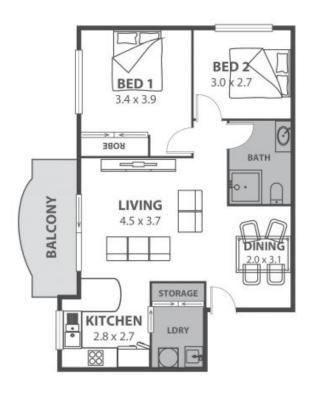

## Light-filled, easy apartment living awaits!

Nestled within a beautifully maintained gated complex, this two-bedroom apartment presents a fabulous opportunity for first-home buyers, downsizers, and clever investors. Boasting modern, light-filled interiors and an enviable lifestyle location, this is one to add to the inspection list!