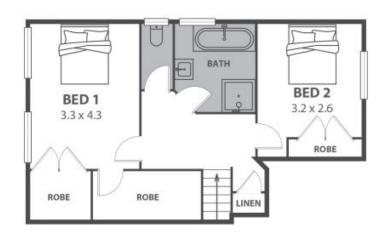

na Village in four minutes (approx.) to take your pick of local cafes, shops, grocers, and amenities. The convenience of Coles is also within easy walking distance in neighbouring Bulli, with Corrimal's vibrant shopping centres and choice of supermarkets just six minutes away (approx.).

Bulli Beach is just a three-minute drive from home (approx.), tempting you to spend a day on the sand, meet friends for lunch at the iconic Bulli Beach Caf?, or take a dip at the stunning Bulli Rock Pool. Woonona Beach is also just moments from home, while the magnificent Rusell Vale Golf Clu

| Price:         | \$815,000    |
|----------------|--------------|
| Council Rates: | \$326.79 p/q |
| Water Rates:   | \$275.20 p/q |
| Strata Rates:  | \$650.00 p/q |

Matt Dignam

**Isabelle Lace** 02 4267 5377





## 1/26 Popes Rd, Woonona