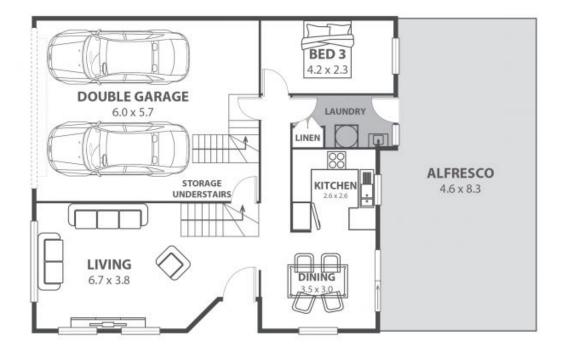

Village in four minutes (approx.) to take your pick of local cafes, shops, grocers, and amenities. The convenience of Coles is also within easy walking distance in neighbouring Bulli, with Corrimal's vibrant shopping centres and choice of supermarkets just six minutes away (approx.).

Bulli Beach is just a three-minute drive from home (approx.), tempting you to spend a day on the sand, meet friends for lunch at the iconic Bulli Beach Caf?, or take a dip at the stunning Bulli Rock Pool. Woonona Beach is also just moments from home, while the magnificent Rusell Vale Golf Clu

| Price:         | \$815,000    |
|----------------|--------------|
| Council Rates: | \$326.79 p/q |
| Water Rates:   | \$275.20 p/q |
| Strata Rates:  | \$650.00 p/q |

Matt Dignam

**Isabelle Lace** 02 4267 5377





## 1/26 Popes Rd, Woonona