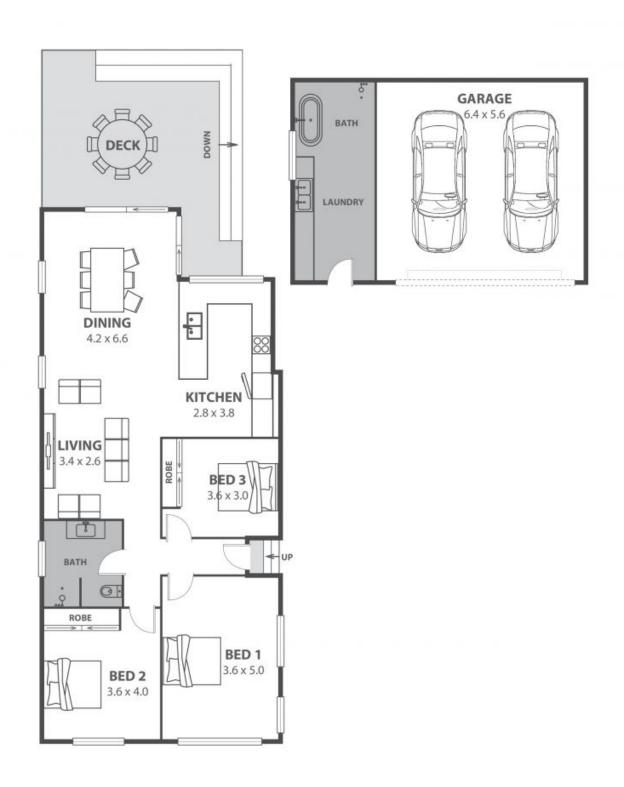

## Light-filled contemporary living + fabulous family lifestyle location!

Presenting an exciting opportunity for home buyers and investors alike, this fully renovated three-bedroom, two-bathroom home offers low-maintenance family living with style. Located just metres from Pop Errington Park and close to shops, schools, and beaches, the whole family will love living here!