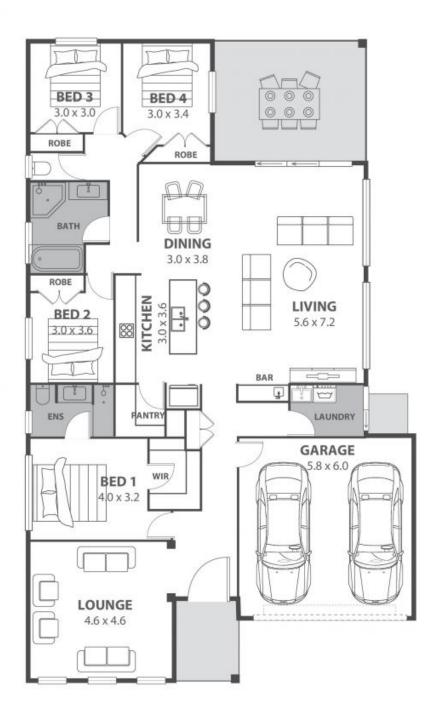

## Property...

With four bedrooms, two living spaces, and superb outdoor entertaining, this near-new home is perfect for growing

 Price:
 \$980,000

 Council Rates:
 \$391.73 p/q

Ethan Hennessy

21 Summit Street, Kembla Grange

Internal Space 202m<sup>2</sup>