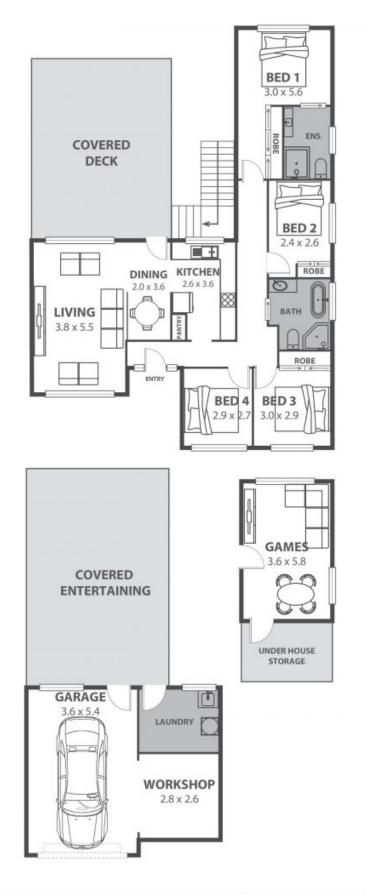

an enviably large allotment. Close to Figtree Village and only moments from the big-city excitement of Wollongong, this idyllic location has that 'away-from-it-all' feeling with every convenience at your fingertips.

## LOCATION

Ideally positioned for peaceful family living, this dreamy home ensures every convenience is within very easy reach.

Some of the region's most beautiful beaches await within 10-15 minutes away (approx.), with Wollongong City Beach inviting you for a quick dip just eight minutes from home (approx.).

Walk to Figtree Heights Public School in just ten minutes (approx.), stroll to KU Figtree Pre-school in five minu

| Price:         | \$1,225,000  |
|----------------|--------------|
| Council Rates: | \$493.61 p/q |
| Water Rates:   | \$229.00 p/q |

Ethan Hennessy



## 28 Murray Park Road, Figtree

Internal Space 123m<sup>2</sup>