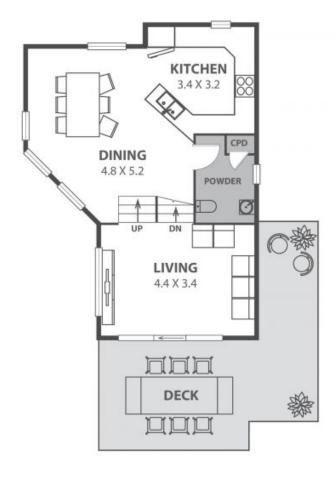

## Contemporary family living + superb walk-to-the-beach location!

Ideally situated within easy walking distance of the beach, this stylish, low-maintenance family home invites you to enjoy a laid-back coastal lifestyle with every convenience close by. Three spacious bedrooms are complemented by generous living spaces, superb outdoor entertaining, and stunning escarpment views.