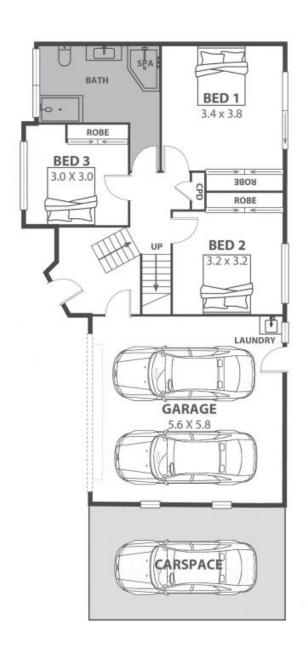

## Contemporary family living + superb walk-to-the-beach location!

Ideally situated within easy walking distance of the beach, this stylish, low-maintenance family home invites you to enjoy a laid-back coastal lifestyle with every convenience close by. Three spacious bedrooms are complemented by generous living spaces, superb outdoor entertaining, and stunning escarpment views.