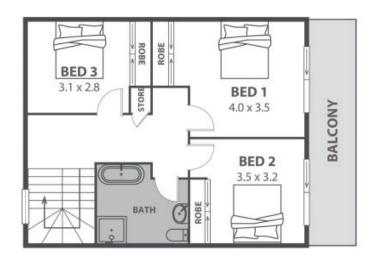

## Your first family home or a superb investment!

Occupying a coveted corner position in a block of just six well-kept homes, this beautifully presented family townhouse offers three spacious bedrooms, open-plan living, a luxurious new bathroom, and superb outdoor entertaining. Positioned within walking distance of shops, transport, and schools, this is an ideal home for growing families that will appeal to home buyers and investors alike.

...

...

Property...

Easy family living awaits in this sunny three-bedroom townhouse, ideally positioned in a sought-after pocket of Bellambi. Tucked quietly away from the street in a pet-friendly complex of only six homes,