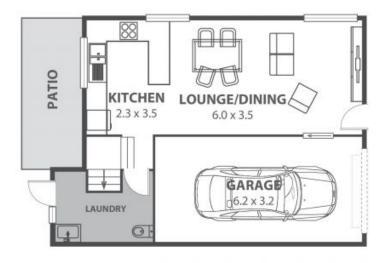

## Your first family home or a superb investment!

Occupying a coveted corner position in a block of just six well-kept homes, this beautifully presented family townhouse offers three spacious bedrooms, open-plan living, a luxurious new bathroom, and superb outdoor entertaining. Positioned within walking distance of shops, transport, and schools, this is an ideal home for growing families that will appeal to home buyers and investors alike.

...

...

Property...

Easy family living awaits in this sunny three-bedroom townhouse, ideally positioned in a sought-after pocket of Bellambi. Tucked quietly away from the street in a pet-friendly complex of only six homes,