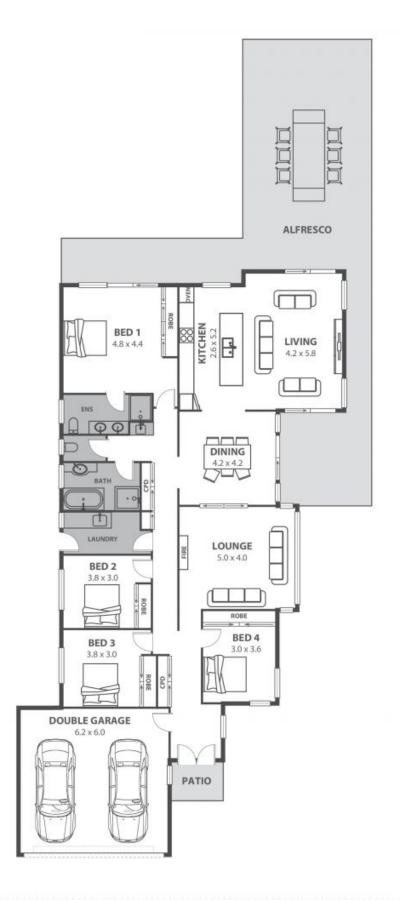

## A dream home for families who love to entertain!

Set on a huge allotment and boasting superb outdoor entertaining spaces, this beautifully presented family home offers four bedrooms, two bathrooms, and spacious living areas. Surrounded on two sides by stunning bushland and just moments from the village and your pick of stunning beaches, the best of both worlds awaits at 17 Peppermint Circuit!

**LOCATION** 

Enjoying a quiet position at the end of Peppermint Circuit, this wonderful family home is ideally positioned to enjoy the Woonona lifestyle. The huge allotment backs onto Collins Creek, with its lush surrounding bushland providing stunning views to enjoy from the back garden.