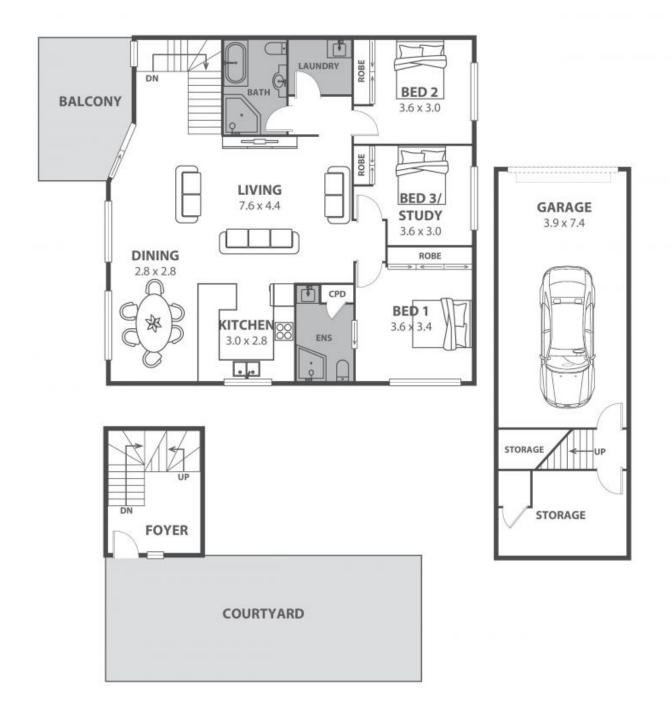

buyers and astute investors alike. With sunny interiors perfectly complemented by stunning escarpment views and two spacious outdoor entertaining areas, this is definitely one for the inspection list!

## Location

A laidback family lifestyle awaits in this fabulous location, with Woonona Village within easy walking distance and your pick of beautiful beaches only moments from home.

## •••

...

Driving to Sydney will take a little over an hour (approx.), or leave the car at either Woonona or Bulli Station, both just four minutes from home (approx.). ...

## Property ...

Ideally positioned within an impressive boutique complex, this welcoming terrace home promises a low-maintenance

 Price:
 \$1,100,000

 Council Rates:
 \$297.47 p/q

3

Ethan Hennessy

**Ethan Hennessy** 02 4267 5377



2/13 Popes Road, Woonona

Internal Space 152m<sup>2</sup>