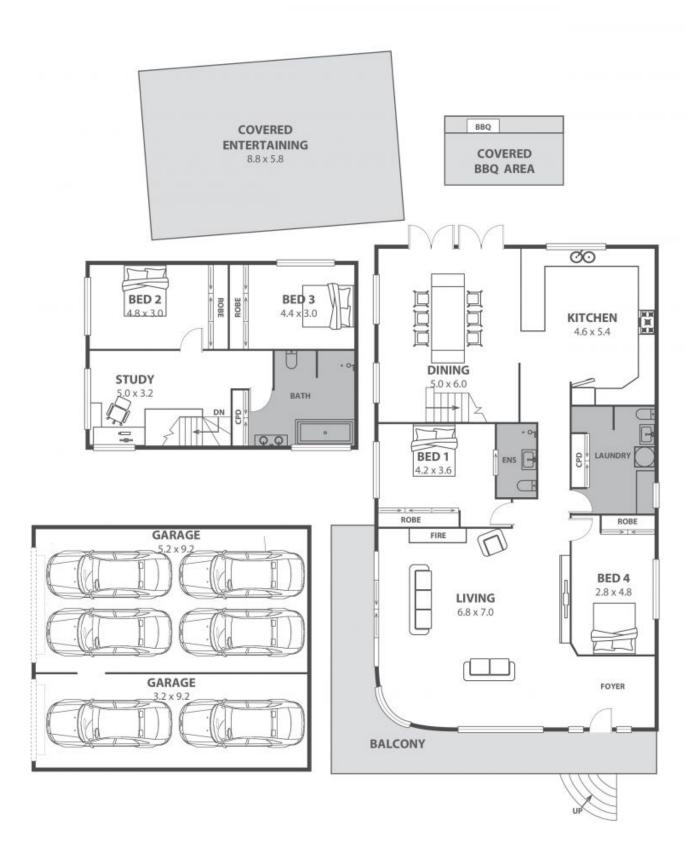

istance of Thirroul Village and only moments from a selection of stunning beaches, this sprawling home offers spacious family living and superb outdoor entertaining. Sleek contemporary styling is highlighted by an abundance of natural light and breathtaking ocean views, while the ideal location promises an easy coastal lifestyle the whole family will love.

Price:Contact AgentCouncil Rates:\$660.78 p/q

Adam McMahon

### LOCATION

Drive to Thirroul Beach or Sandon Point Beach in just six minutes (approx.) to enjoy their famed surf breaks, or drive to the magnificent Illawarra Escarpment State Conservation Area in 15 minutes (approx.) to escape into its diverse forests. ...

Drive to Sydney in 65 minutes (approx.) or walk to Thirroul Station in 12 minutes (approx.) for easy rail links....



## 10 Robinsville Crescent, Thirroul

Internal Space 299m<sup>2</sup>