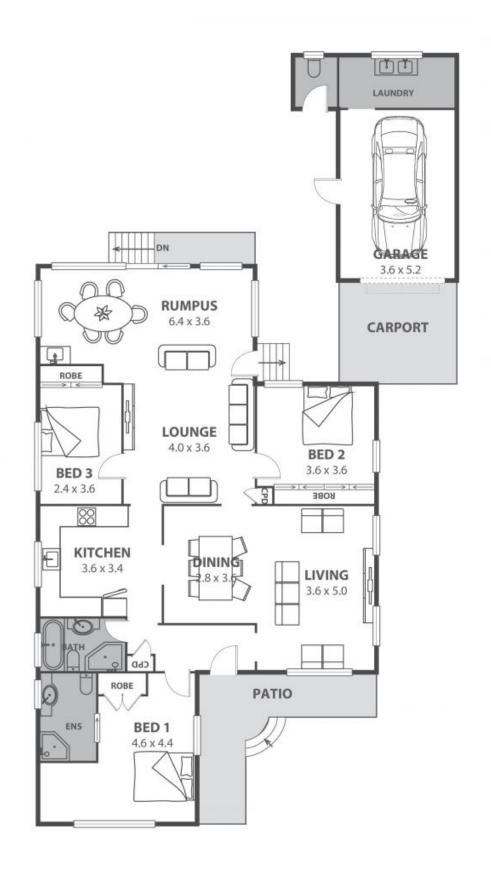

## Dream home potential awaits in one of Towradgi's best spots!

Set on an enviably large allotment in one of Towradgi's most sought-after locations, this home offers a fantastic opportunity for renovators and developers. Exuding retro charm and offering a spacious easy-living floor plan, the existing house is ready for a revamp, with the large block offering exciting potential for extension (STCA). Alternatively, knock it down to make way for a dual occupancy development (STCA) to maximise your investment.