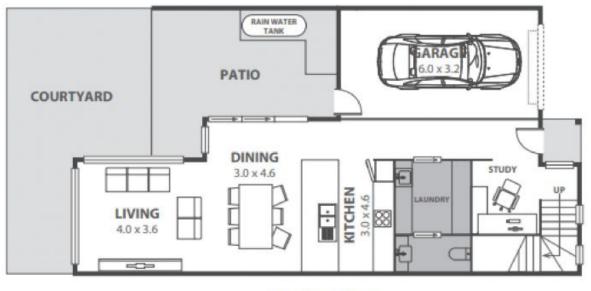

### Adam McMahon

FIRST FLOOR

**GROUND FLOOR** 

4/2A Douglas Road, Fernhill

Internal Space 108m<sup>3</sup>