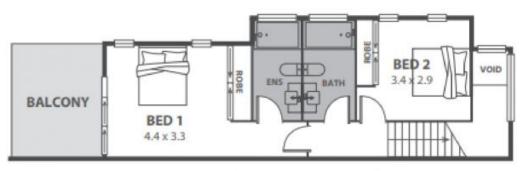

### Adam McMahon

FIRST FLOOR

**GROUND FLOOR** 

4/2A Douglas Road, Fernhill

Internal Space 108m<sup>3</sup>