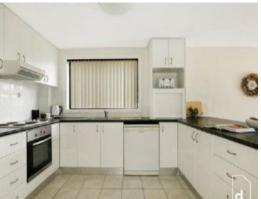

Features include:

- Two bedrooms both with built in wardrobes
- Open plan living/dining area, leading on to balcony with panoramic escarpment views
- Large windows throughout the unit, allowing ample sunlight
- Well appointed kitchen with dishwasher
- Bathroom includes bath over shower
- Small complex on ground floor location with secure parking space included
- The street is well-serviced with local bus links including the free Gong Shuttle, or take a 10-minute (approx)  $\frac{1}{2}$