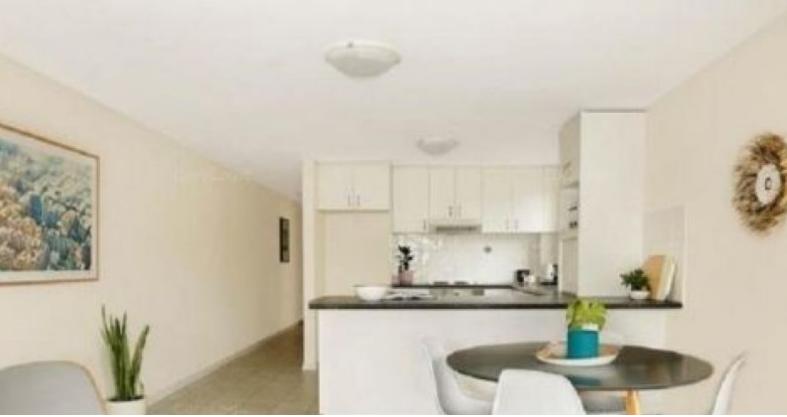

## HIGHLY CONVENIENT LOCATION

Situated in a popular complex, the property is less than a 200m walk from your new home to Wollongong's medical hub including the hospital. A further stroll down the road will take you into the vibrant Crown Street Mall where you can access major supermarkets and retailers, cinemas and a buzzing food and dining precinct. This two bedroom unit features fresh interiors, abundance of sunlight and room to move. Enjoying a highly inner city convenient position, while allowing you to enjoy the tranquility of the area.

Features include:

- Two bedrooms both with built in wardrobes
- Open plan living/dining area, leading on to balcony with panoramic escarpment views
- Large windows throughout the unit, allowing ample sunlight
- Well appointed kitchen with dishwasher
- Bathroom includes bath over shower
- Small complex on ground floor location with secure parking space included
- The street is well-serviced with local bus links including the free Gong Shuttle, or take a 10-minute (approx)  $\frac{1}{2}$