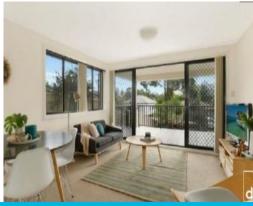

Features include:

- Two bedrooms both with built in wardrobes
- Open plan living/dining area, leading on to balcony with panoramic escarpment views
- Large windows throughout the unit, allowing ample sunlight
- Well appointed kitchen with dishwasher
- Bathroom includes bath over shower
- Small complex on ground floor location with secure parking space included
- The street is well-serviced with local bus links including the free Gong Shuttle, or take a 10-minute (approx)  $\frac{1}{2}$