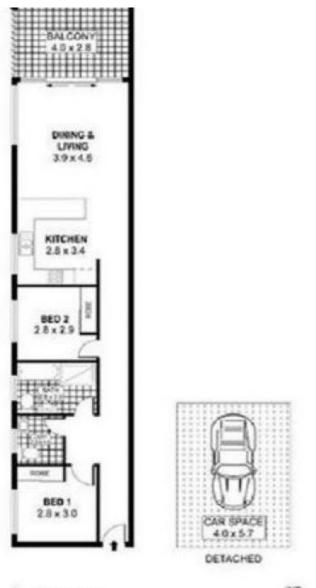

Features include:

- Two bedrooms both with built in wardrobes
- Open plan living/dining area, leading on to balcony with panoramic escarpment views
- Large windows throughout the unit, allowing ample sunlight
- Well appointed kitchen with dishwasher
- Bathroom includes bath over shower
- Small complex on ground floor location with secure parking space included
- The street is well-serviced with local bus links including the free Gong Shuttle, or take a 10-minute (approx)  $\frac{1}{2}$

Price: \$500 pw Available Date: 2023-04-21

Dignam Real Estate

**Property Management** 

| SCALE (METRES)                                                | INT         | Tim?   |
|---------------------------------------------------------------|-------------|--------|
|                                                               | EXT         | * *1m* |
| A per anciented incomment variable indication of affection in | CAR SPACE : | 23m²   |

UNIT 2, 27 MERCURY STREET

WOLLONGONG