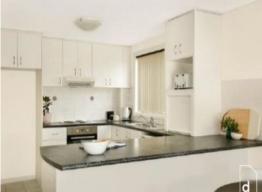

Features include:

- Two bedrooms both with built in wardrobes
- Open plan living/dining area, leading on to balcony with panoramic escarpment views
- Large windows throughout the unit, allowing ample sunlight
- Well appointed kitchen with dishwasher
- Bathroom includes bath over shower
- Small complex on ground floor location with secure parking space included
- The street is well-serviced with local bus links including the free Gong Shuttle, or take a 10-minute (approx)  $\frac{1}{2}$