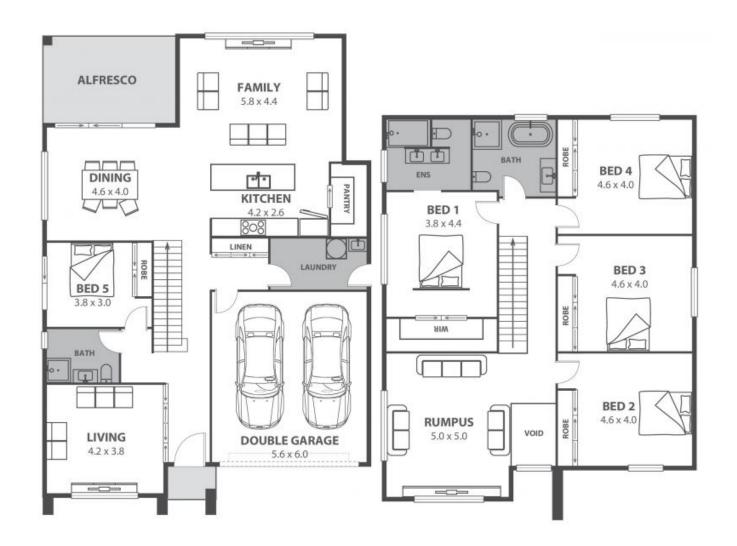

## Five-star family living with stunning mountain views!

Boasting a prime corner allotment in the beautiful Kembla Grange Estate, this sprawling near-new home offers enviably spacious family living with designer style. Featuring five bedrooms, three bathrooms, and multiple living areas, the floor plan has been meticulously designed for easy family living, while the huge corner allotment allows plenty of room for the whole family to enjoy.