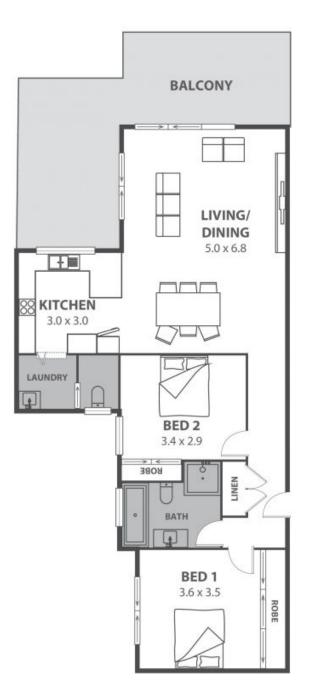

## Ethan Hennessy

11/377 Princes Highway, Corrimal

Internal Space 94m<sup>2</sup>