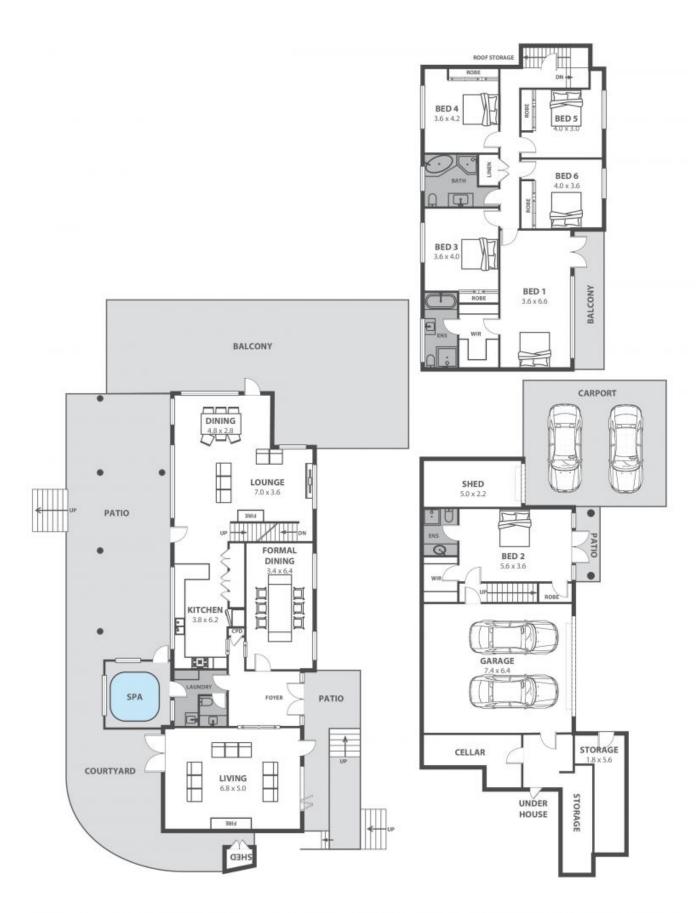

## Manor-style living just moments from the CBD

Offering an unparalleled level of prestige and luxury, this sprawling family estate boasts a huge allotment just moments from the CBD. Manicured gardens create an expansive private oasis with superb outdoor entertaining spaces and a luxe in-ground swimming pool, while inside the manor-style home offers six bedrooms and multiple living areas for truly spacious family living.