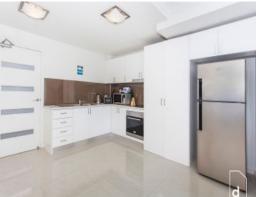

Features include:

- Refurbished open plan living and well equipped kitchen.
- Built in wardrobes in both bedrooms
- Modern bathroom
- Private covered deck, fenced grassed yard & storage shed
- Single carport car accommodation
- Close to schools and local transport services
- Conveniently located near to shops and cafes nearby
- Only a 90-minute drive to Sydney and a 15-minute drive to Wollongong and university  $\,$