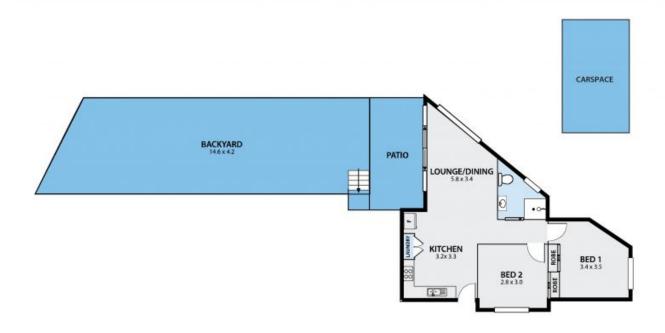

**Price:** \$460 pw **Available Date:** 2023-05-14

Dignam Real Estate

**Property Management** 

8/16-20 JONES PL, CORRIMAL Internal Space 55m<sup>2</sup> apprex

Plans shows are for presentation purposes and are not part of any legal document or title and are subject to errors, orninations, inaccuracies and should not be used as sole and accurate selection. Inference, Particulars given are for general information only and do not constitute any representation on the part of the sender or agent. As labelity will be accepted. ARI JELA